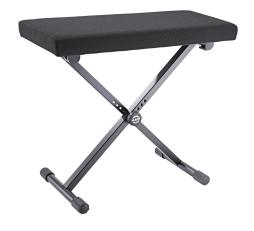

## **Keyboard bench**

## **Product variant**

14076-000-55 - black fabric

## **Data**

| EAN               | 4016842109166                                                                                                     |
|-------------------|-------------------------------------------------------------------------------------------------------------------|
| Height            | from 415 to 610 mm                                                                                                |
| Height adjustment | inserted screw                                                                                                    |
| Material          | steel                                                                                                             |
| Seat              | wear-resistant fabric seat, size 650 x 300 mm                                                                     |
| Special features  | adjustable end cap to stabilize the bench on<br>uneven surfaces;<br>large seat;<br>collapsible for easy transport |
| Туре              | black fabric                                                                                                      |
| Weight            | 6.32 kg                                                                                                           |
|                   |                                                                                                                   |

Extremely wide keyboard bench, sturdy tubular steel, height-adjustable, wobble-free design, collapsible for easy transport, wear-resistant black fabric seat 650 x 300 mm.