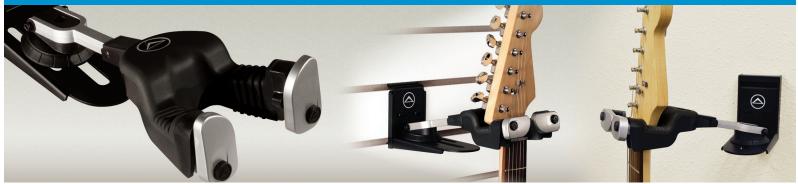

# GENESIS® SERIES **GS-10 PRO**

The GS-10 Pro from Ultimate Support is the perfect guitar hanger for the office, dorm, studio, music store, or anywhere else you want to display your guitars. Meant for all body styles, the GS-10 Pro is depth adjustable. The neck is fully angle adjustable in a 180 degree pattern, so you can set your guitar(s) exactly how you want them. And, whether you're mounting to drywall or slatwall (3-inch and 4-inch), the GS-10 Pro has you covered. The package includes adapter plates for both!

#### **SLATWALL MOUNTING**

Hardware and adapter included to safely and securely mount to both 3" and 4" slatwall!

#### WALL MOUNTING

Hardware and adapter included to safely and securely mount to drywall and other wall surfaces!