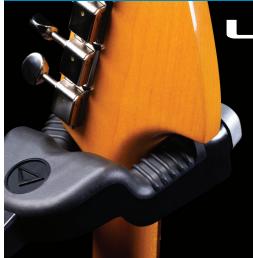

#### **SELF-CLOSING STAND**

Place your guitar into the cradle of the wall mount and watch the self-closing security gate engage your guitar, safely securing it.