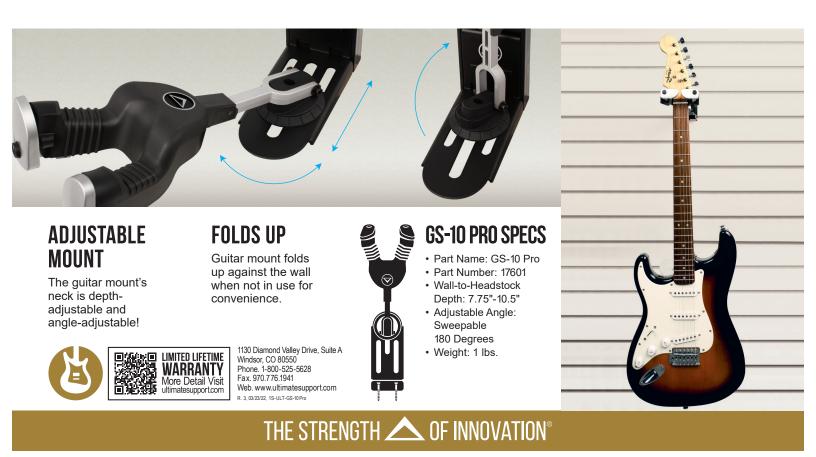

# GENESIS® SERIES **GS-10 PRO**

The GS-10 Pro from Ultimate Support is the perfect guitar hanger for the office, dorm, studio, music store, or anywhere else you want to display your guitars. Meant for all body styles, the GS-10 Pro is depth adjustable. The neck is fully angle adjustable in a 180 degree pattern, so you can set your guitar(s) exactly how you want them. And, whether you're mounting to drywall or slatwall (3-inch and 4-inch), the GS-10 Pro has you covered. The package includes adapter plates for both!