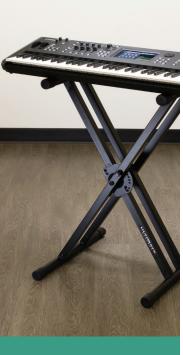

# IQ SERIES® X-STYLE KEYBOARD STAND WITH PATENTED MEMORY LOCK SYSTEM - IQ-X-3000 (LOAD CAPACITY IS 300LBS.)

IQ-X Stands bring all the features and rigid strength of our original IQ series stands to a tighter form factor. We've reduced the depth, based on user feedback, while keeping all the same great features users love about the series. Ultimate Support's patented Memory Lock system and unique stabilizing end caps offer keyboardists time saving onstage luxuries, along with peace of mind. The IQ-X 3000 is the flagship of the line, and utilizes extra strong tubing to allow for a weight capacity of up to 300 lbs!