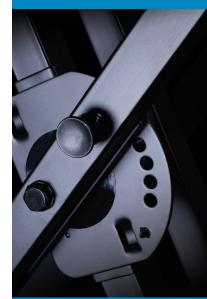

### **MEMORY LOCK**

The patented Memory Lock system makes setup easy and quick. Set the width for your keyboard stand, the stand will open up to that width every time.

### **STABILIZING END CAPS**

There are two stabilizing end caps. These caps allow the musician to adjust the stand on uneven surfaces.

Windsor, CO 80550 Phone. 1-800-525-5628 Fax. 970.776.1941 Web. www.ultimatesupport.com R. 1, 10/15/21, 1S-ULT-80B-S