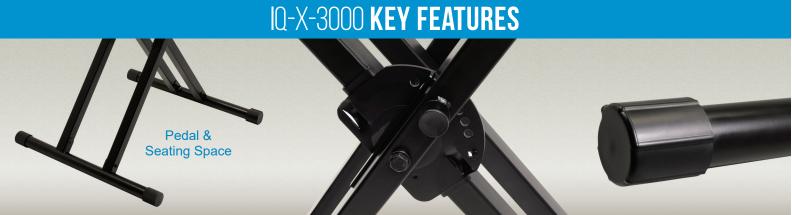

### **PLENTY OF LEGROOM**

IQ Stands offer a range of height settings for comfort in use while sitting or standing, with plenty of room underneath for pedals.