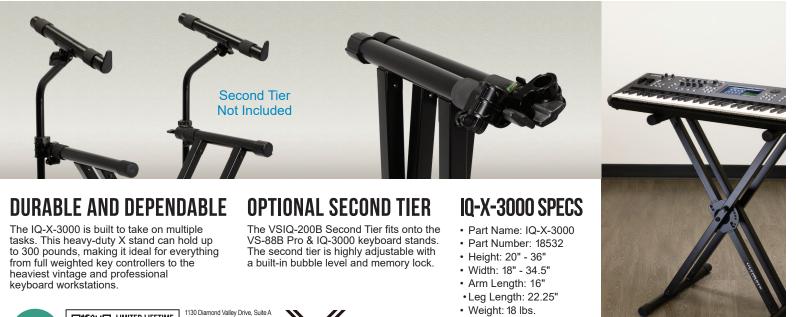

### **MEMORY LOCK**

The patented Memory Lock system makes setup easy and quick. Set the width for your keyboard stand, the stand will open up to that width every time.

### **STABILIZING END CAPS**

There are two stabilizing end caps. These caps allow the musician to adjust the stand on uneven surfaces.

Windsor, CO 80550 Phone. 1-800-525-5628 Fax. 970.776.1941 Web. www.ultimatesupport.com R. 1, 10/15/21, 1S-ULT-80B-S

- · Load Capacity: 300 lbs.