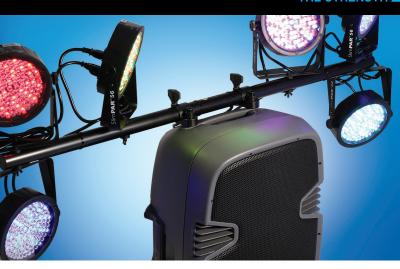

# FLY POINT LIGHTING BAR LT-48FP

The LT-48FP gives you an affordable, secure way to add a lighting tree to your existing speaker rig. This 48" lighting crossbar easily and securely attaches to the top of the speaker using the speaker's existing fly point holes (Mounting holes). Once you attach it to your satellite pole or tripod stand based speaker rig, you've added a lighting rig without adding to your footprint. Add some lights and music, and the rest of your party, wedding, dance or corporate event will practically take care of itself!

## **INCLUDED HARDWARE**

The fly point lighting bar ships with hardware to attach two lights on either side of your speaker.

## ATTACHES TO SPEAKER

The fly point lighting bar attaches to the top of the speaker using the speaker's existing fly points (mounting holes). The adjustable mounting brackets easily fit most standard sized speakers.