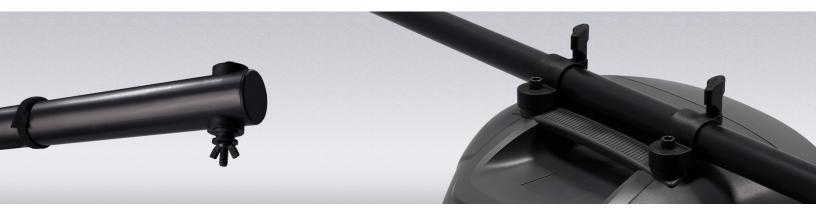

## ATTACHES TO SPEAKER

The fly point lighting bar attaches to the top of the speaker using the speaker's existing fly points (mounting holes). The adjustable mounting brackets easily fit most standard sized speakers.

## **OVER-SIZED TUBING**

Our lighting bar is made with over-sized tubing for greater strength and dependability.