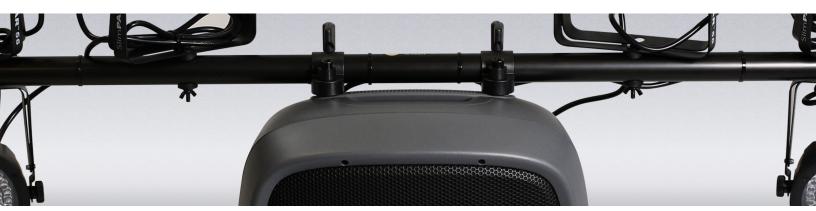

## ATTACHES TO SPEAKER

The fly point lighting bar attaches to the top of the speaker using the speaker's existing fly points (mounting holes). The adjustable mounting brackets easily fit most standard sized speakers.

## **INCLUDED HARDWARE**

The fly point lighting bar ships with hardware to attach two lights on either side of your speaker.