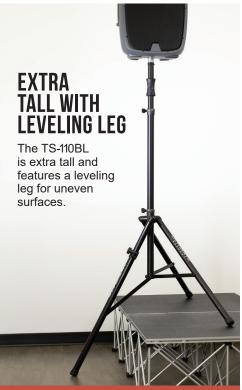

## AIR-POWERED SPEAKER STAND **TS-110BL**

Air-Powered Series speaker stands from Ultimate Support are incredibly strong and sturdy, unbelievably lightweight, AND raise and lower speaker stands on their own! Born from years of research and development, the stands in the Air-Powered Series feature an internal shock that lifts speakers weighing 25 lbs. or less with no effort, and only requires one hand to raise speakers weighing more than 25 lbs.