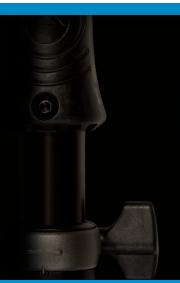

#### AIR-POWERED LIFT ASSIST

An air-powered shock helps lift your speaker. The shock can lift 35 lbs. with very little additional assistance required. A die-cast fitting holds the speaker in place and a grip is added to help pull speaker down.

#### PATENTED TRIPOD DESIGN

Ultimate Support's patented tripod legs are designed for strength and durability. The legs are designed to be easily replaced over a lifetime of use.

1130 Diamond Valley Drive, Suite A Windsor, CO 80550 Phone. 1-800-525-5628 Fax. 970.776.1941 Web. www.ultimatesupport.com