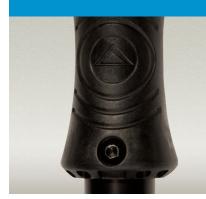

#### AIR-POWERED LIFT ASSIST

An air-powered shock helps lift your speaker. The shock can lift 35 lbs. with very little additional assistance required. A die-cast fitting holds the speaker in place and a grip is added to help pull speaker down.