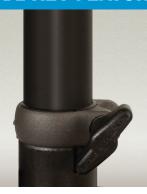

#### AIR-POWERED LIFT ASSIST

An air-powered shock helps lift your speaker. The shock can lift 35 lbs. with very little additional assistance required. A die-cast fitting holds the speaker in place and a grip is added to help pull speaker down.

#### **DIE-CAST FITTINGS**

Strong die-cast fittings are found through out the stand and help support key components like the tripod legs and air-powered shock.