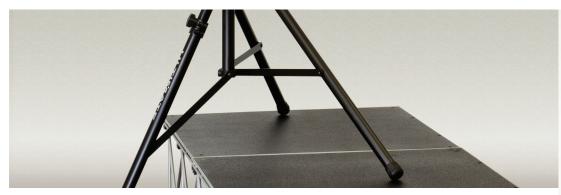

#### **DIE-CAST FITTINGS**

Strong die-cast fittings are found through out the stand and help support key components like the tripod legs and air-powered shock.

#### PATENTED TRIPOD DESIGN

Ultimate Support's patented tripod legs are designed for strength and durability. The legs are designed to be easily replaced over a lifetime of use.

1130 Diamond Valley Drive, Suite A Windsor, CO 80550 Phone. 1-800-525-5628 Fax. 970.776.1941 Web. www.ultimatesupport.com