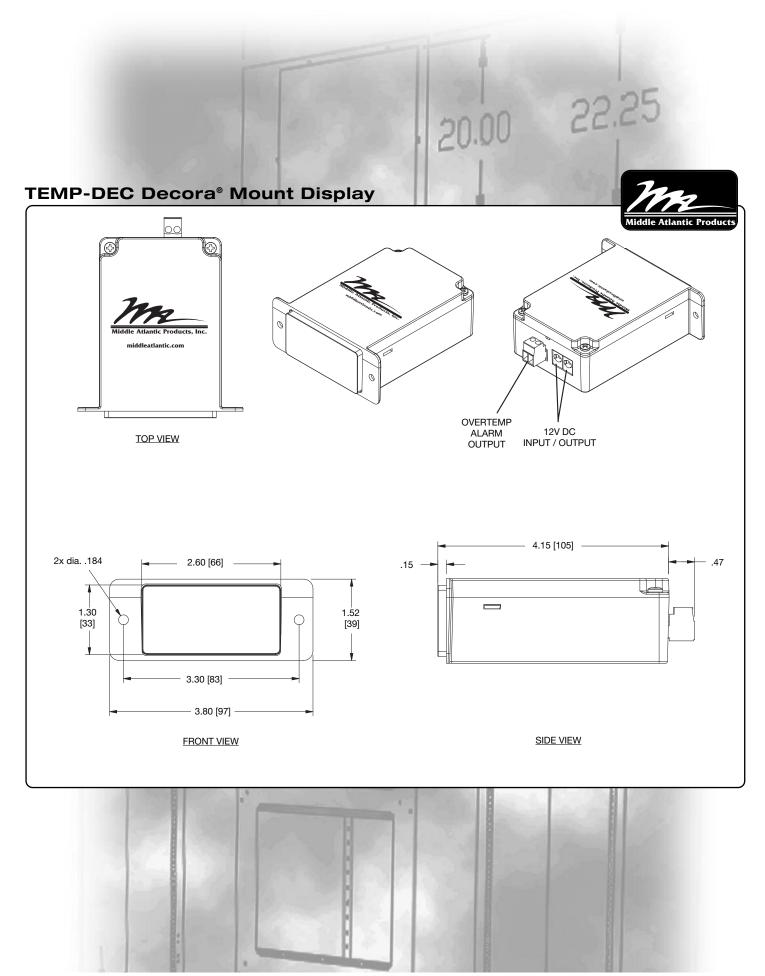

### Architects' and Engineers' Specifications

Decora® mount temperature display shall be Middle Atlantic Products model #TEMP-DEC. Temperature display shall mount into a standard Decora® opening. Temperature display shall feature adjustable Fahrenheit/ Celsius readout. Unit shall feature three digit display with green LED lights. Rear mounted, normally open dry switch closure shall provide overtemp alarm signal to compatible monitoring device. Local display shall blink to indicate overtemp situation. Overtemp set point shall be user defineable from 90° to 115°F (320 to 46°C) and shall be preset at 95°F (35°C). Temperature display features 5' cord with temperature probe for mounting within an enclosure. TEMP-DEC shall feature smoked lens and flat black plastic chassis. TEMP-DEC shall include UL Listed 12V DC power supply. TEMP-DEC shall be warrantied to be free from defects in material or workmanship under normal use and conditions for a period of 3 years.

#### OPTIONS

- Power jumper uses a second rear 12V DC jack to supply power to additional 12V units. Model #JDC-12X18
- Single space blank rackmount panels with-(1,2,3,4) opening(s) for Decora<sup>®</sup> style products shall be model #DECP1X (1,2,3,4)
- Single space rackmount panel with pre-installed TEMP-DEC shall be model#T1P
- Single space rackmount panel with pre-installed TEMP-DEC and two LT-DEC retractable Decora® mount component lights shall be model #LT2-T1P