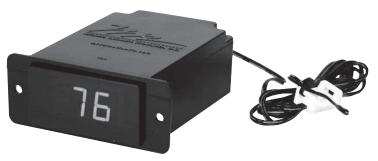

## Decora® mount display monitors enclosure temperature

### Features

- Mounts into any Decora® style opening
- Three digit, green LED display
- Adjustable overtemp setting
- Local and remote overtemp notification
- 5' cord with temperature probe included
- Optional jumper supplies power to additional 12V DC units using a single power source
- UL Listed plug-in power supply included

### Architects' and Engineers' Specifications

Decora® mount temperature display shall be Middle Atlantic Products model #TEMP-DEC. Temperature display shall mount into a standard Decora® opening. Temperature display shall feature adjustable Fahrenheit/ Celsius readout. Unit shall feature three digit display with green LED lights. Rear mounted, normally open dry switch closure shall provide overtemp alarm signal to compatible monitoring device. Local display shall blink to indicate overtemp situation. Overtemp set point shall be user defineable from 90° to 115°F (320 to 46°C) and shall be preset at 95°F (35°C). Temperature display features 5' cord with temperature probe for mounting within an enclosure. TEMP-DEC shall feature smoked lens and flat black plastic chassis. TEMP-DEC shall include UL Listed 12V DC power supply. TEMP-DEC shall be warrantied to be free from defects in material or workmanship under normal use and conditions for a period of 3 years.