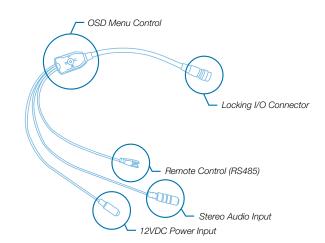

## PRODUCT FEATURES

- HDMI & 3G/HDSDI output
- 2.5 Megapixel (1/2.8") sensor (4:2:2 color)
- Interchangeable CS/C lens mount (sold separately)
- Full-HD resolutions: 1920 x 1080p, 1920 x 1080i, and 1280 x
- Frame rates: 60, 59.94, 50, 30, 29.97, 25, 24, 23.98 fps
- Remote adjust through RS485 (Visca) or OSD menu joystick