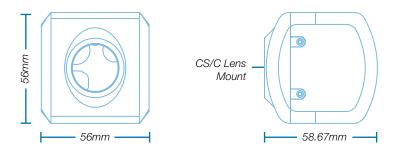

## PRODUCT FEATURES

- HDMI & 3G/HDSDI output
- 2.5 Megapixel (1/2.8") sensor (4:2:2 color)
- Interchangeable CS/C lens mount (sold separately)
- Full-HD resolutions: 1920 x 1080p, 1920 x 1080i, and 1280 x
- Frame rates: 60, 59.94, 50, 30, 29.97, 25, 24, 23.98 fps
- Remote adjust through RS485 (Visca) or OSD menu joystick