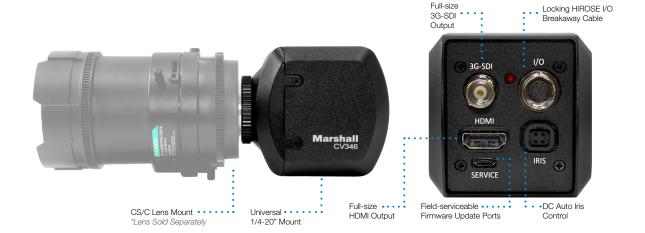

## V346 Compact Full-HD Camera (3G/HDSDI & HDMI)

3GSDI

Full-size

The Marshall CV346 offers Full-HD resolution in 1920x1080p at up to 60 fps in a sturdy, durable form factor, and straightforward design. The CV346 is suitable for use in Full-HD broadcast and Pro AV workflows including live broadcast productions, sportscast, newscast, reality television, concerts, corporate, government, courtroom, house of worship and many more.

## PRODUCT FEATURES

- HDMI & 3G/HDSDI output
- 2.5 Megapixel (1/2.8") sensor (4:2:2 color)
- Interchangeable CS/C lens mount (sold separately)
- Full-HD resolutions: 1920 x 1080p, 1920 x 1080i, and 1280 x
- Frame rates: 60, 59.94, 50, 30, 29.97, 25, 24, 23.98 fps
- Remote adjust through RS485 (Visca) or OSD menu joystick