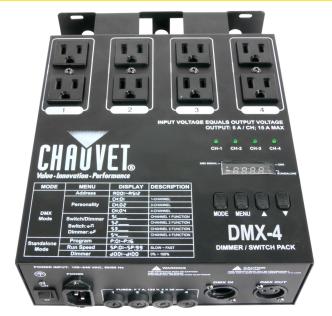

## DMX-4

Weight: 5lbs (2.2kg)
Size: 8.3in x 7.7in x 2.8in
210mm x 194mm x 70mm

www.ChauvetLighting.com www.ChauvetLighting.co.uk

## DMX-4

## **Key Features**

- 4-channel dimmer/switch pack optimized for use with small LED fixtures in switch mode
- Each channel can be set to any DMX address which makes it extremely easy to program
- Each channel can be individually set as a dimmer or a switch which offers great flexibility
- 4 duplex outlets allow up to 8 devices to be controlled simultaneously
- Separate LED indicators clearly show the status of each channel
- Easy-access to built-in automated programs generate a synchronized show
- Automated programs have adjustable speeds and dimmer levels which offer great control without DMX