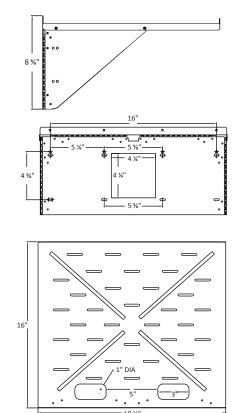

| APPLICATION    | Intended Use:<br>Installation: | Indoor environment<br>Mounted perpendicular to wall and parallel<br>to floor | Indoor environment<br>Mounted perpendicular to wall and parallel<br>to floor |
|----------------|--------------------------------|------------------------------------------------------------------------------|------------------------------------------------------------------------------|
| MECHANICAL     | Dimensions:                    | $8 \frac{7}{16}$ " (H) x 13" (W) x 12 $\frac{15}{16}$ " (D)                  | 8 3/8" (H) x 18 1/8" (W) x 16" (D)                                           |
| SPECIFICATIONS | Weight:                        | 4 lbs.                                                                       | 12 Lbs.                                                                      |
|                | Static Load Capacity:          | 40 lbs.                                                                      | 40 Lbs.                                                                      |
|                | Finish:                        | Black powder coat finish                                                     | Black powder coat finish                                                     |