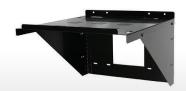

## **AS11X12**

A steel, wall mounted equipment shelf assembly with a ½" raised front lip, and two (2), hinged support arms, "x frame" reinforcement rib, and a maximum static load capacity of 40 lbs. Black powder coat finish.

| APPLICATION    | Intended Use:<br>Installation: | Indoor environment<br>Mounted perpendicular to wall and parallel<br>to floor | Indoor environment<br>Mounted perpendicular to wall and parallel<br>to floor |
|----------------|--------------------------------|------------------------------------------------------------------------------|------------------------------------------------------------------------------|
| MECHANICAL     | Dimensions:                    | $8 \frac{7}{16}$ " (H) x 13" (W) x 12 $\frac{15}{16}$ " (D)                  | 8 3/8" (H) x 18 1/8" (W) x 16" (D)                                           |
| SPECIFICATIONS | Weight:                        | 4 lbs.                                                                       | 12 Lbs.                                                                      |
|                | Static Load Capacity:          | 40 lbs.                                                                      | 40 Lbs.                                                                      |
|                | Finish:                        | Black powder coat finish                                                     | Black powder coat finish                                                     |