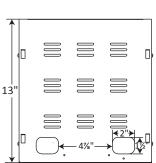

| APPLICATION    | Intended Use:<br>Installation: | Indoor environment<br>Mounted perpendicular to wall and parallel<br>to floor | Indoor environment<br>Mounted perpendicular to wall and parallel<br>to floor |
|----------------|--------------------------------|------------------------------------------------------------------------------|------------------------------------------------------------------------------|
| MECHANICAL     | Dimensions:                    | $8 \frac{7}{16}$ " (H) x 13" (W) x 12 $\frac{15}{16}$ " (D)                  | 8 3/8" (H) x 18 1/8" (W) x 16" (D)                                           |
| SPECIFICATIONS | Weight:                        | 4 lbs.                                                                       | 12 Lbs.                                                                      |
|                | Static Load Capacity:          | 40 lbs.                                                                      | 40 Lbs.                                                                      |
|                | Finish:                        | Black powder coat finish                                                     | Black powder coat finish                                                     |