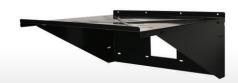

## **AS18X16**

A steel, wall mounted equipment shelf assembly with a ½" raised front lip, and two (2), hinged support arms, "x frame" reinforcement rib, and a maximum static load capacity of 40 lbs. Black powder coat finish.

| APPLICATION    | Intended Use:<br>Installation: | Indoor environment<br>Mounted perpendicular to wall and parallel<br>to floor | Indoor environment<br>Mounted perpendicular to wall and parallel<br>to floor |
|----------------|--------------------------------|------------------------------------------------------------------------------|------------------------------------------------------------------------------|
| MECHANICAL     | Dimensions:                    | $8 \frac{7}{16}$ " (H) x 13" (W) x 12 $\frac{15}{16}$ " (D)                  | 8 3/8" (H) x 18 1/8" (W) x 16" (D)                                           |
| SPECIFICATIONS | Weight:                        | 4 lbs.                                                                       | 12 Lbs.                                                                      |
|                | Static Load Capacity:          | 40 lbs.                                                                      | 40 Lbs.                                                                      |
|                | Finish:                        | Black powder coat finish                                                     | Black powder coat finish                                                     |