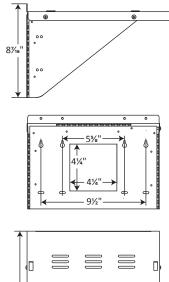

| APPLICATION    | Intended Use:<br>Installation: | Indoor environment<br>Mounted perpendicular to wall and parallel<br>to floor | Indoor environment<br>Mounted perpendicular to wall and parallel<br>to floor |
|----------------|--------------------------------|------------------------------------------------------------------------------|------------------------------------------------------------------------------|
| MECHANICAL     | Dimensions:                    | $8 \frac{7}{16}$ " (H) x 13" (W) x 12 $\frac{15}{16}$ " (D)                  | 8 3/8" (H) x 18 1/8" (W) x 16" (D)                                           |
| SPECIFICATIONS | Weight:                        | 4 lbs.                                                                       | 12 Lbs.                                                                      |
|                | Static Load Capacity:          | 40 lbs.                                                                      | 40 Lbs.                                                                      |
|                | Finish:                        | Black powder coat finish                                                     | Black powder coat finish                                                     |