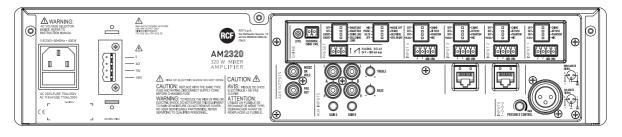

/ 17.4 inches      |
|                         | Depth:                                             | 230 mm / 9.06 inches      |
|                         | Weight:                                            | 5.4 kg / 11.9 lbs         |
| Shipping informations   | Package Height:                                    | 200 mm / 7.87 inches      |
|                         | Package Width:                                     | 500 mm / 19.69 inches     |
|                         | Package Depth:                                     | 330 mm / 12.99 inches     |
|                         | Package Weight:                                    | 6 kg / 13.23 lbs          |

# **PART NUMBER**

· 12135059

AM 2320

EAN 8024530006464



## **DRAWINGS**



### **PANELS**

Front panel



Rear panel