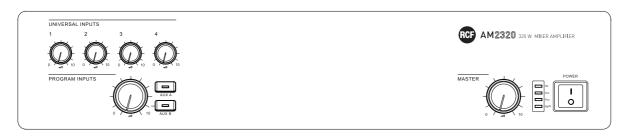

| 442 mm / 17.4 inches      |
|                         | Depth:                                             | 230 mm / 9.06 inches      |
|                         | Weight:                                            | 5.4 kg / 11.9 lbs         |
| Shipping informations   | Package Height:                                    | 200 mm / 7.87 inches      |
|                         | Package Width:                                     | 500 mm / 19.69 inches     |
|                         | Package Depth:                                     | 330 mm / 12.99 inches     |
|                         | Package Weight:                                    | 6 kg / 13.23 lbs          |

# **PART NUMBER**

· 12135059

AM 2320

EAN 8024530006464



## **DRAWINGS**



### **PANELS**

Front panel



Rear panel