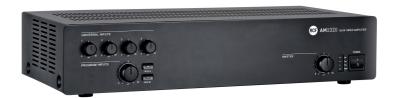

### **DESCRIPTION**

AM 2320 is a mixer-amplifiers with 4 mic-line audio inputs on removable connectors (the first input also has an XLR socket) and 2 aux inputs for music sources (e.g. CD players, tuners, etc.). The nominal power: is a 320 W amplifier. The amplifier output is available either for low impedance loudspeakers or 100 – 70 V constant voltage line.

#### **FEATURES**

- Full digital technology Mixer Amplifier 320 W RMS
- 100 V 70 V and 4 Ohm outputs
- 4 universal inputs with phantom facility on screw terminal connections
- Presence Control and per-channel High-Pass filters
- XLR connector on input 1
- RJ45 connectors on input 2 and 3 for connection to BM3001 microphone
- Configurable Priority settings, VOX facility on input 1
- Selectable aux inputs with two keys on the front panel for music source
- Aux inputs with volume and tone controls
- DigMusic On Hold and PRE outputs