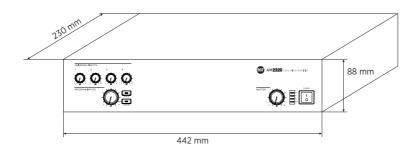

| Physical specifications | Cabinet/Case Material:<br>Color:<br>Rack mounting: | Metal<br>Black<br>19", 2U |
|-------------------------|----------------------------------------------------|---------------------------|
| Size                    | Height:                                            | 88 mm / 3.46 inches       |
|                         | Width:                                             | 442 mm / 17.4 inches      |
|                         | Depth:                                             | 230 mm / 9.06 inches      |
|                         | Weight:                                            | 5.4 kg / 11.9 lbs         |
| Shipping informations   | Package Height:                                    | 200 mm / 7.87 inches      |
|                         | Package Width:                                     | 500 mm / 19.69 inches     |
|                         | Package Depth:                                     | 330 mm / 12.99 inches     |
|                         | Package Weight:                                    | 6 kg / 13.23 lbs          |

## **DRAWINGS**