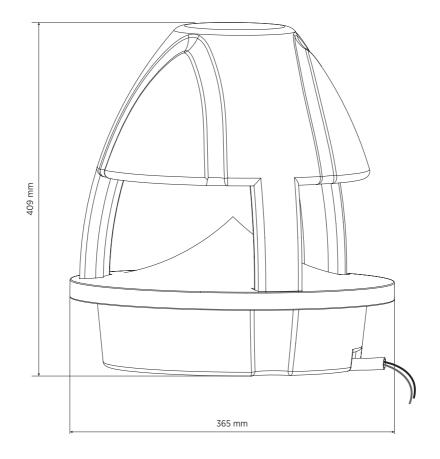

#### **TECHNICAL SPECIFICATIONS**

| Acoustical specifications | Frequency Response (-10dB):   | 60 Hz ÷ 20000 Hz      |
|---------------------------|-------------------------------|-----------------------|
|                           | Max SPL @ 1m:                 | 111 dB                |
|                           | System Sensitivity:           | 90 dB                 |
| Power section             | Nominal Impedance (ohm):      | 8 ohm                 |
|                           | Power Handling:               | 60 W RMS              |
|                           | Peak Power Handling:          | 240 W PEAK            |
|                           | Recommended Amplifier:        | 120 W                 |
| Transducers               | Dome Tweeter:                 | 1.3"                  |
|                           | Woofer:                       | 5.5"                  |
| Input/Output section      | Constant Voltage Transformer: | 70/100 V              |
|                           | Power selection 1 (100 V):    | 32 W - 313 ohm        |
|                           | Power selection 2 (100 V):    | 16 W - 625 ohm        |
|                           | Power selection 3 (100 V):    | 8 W - 1250 ohm        |
|                           | Power selection 4 (100 V):    | 4 W - 2500 ohm        |
|                           | Power selection 5 (100 V):    | 2 W - 5000 ohm        |
|                           | Power selection 6 (100 V):    | 1 W - 10000 ohm       |
| Standard compliance       | IP protection grade:          | IP 56                 |
|                           | CE marking:                   | Yes                   |
| Physical specifications   | Cabinet/Case Material:        | PE Low Density        |
|                           | Color:                        | Green                 |
| Size                      | Height:                       | 409 mm / 16.1 inches  |
|                           | Diameter:                     | 365 mm / 14.37 inches |
| Shipping informations     | Package Height:               | 460 mm / 18.11 inches |
|                           | Package Width:                | 440 mm / 17.32 inches |
|                           | Package Depth:                | 440 mm / 17.32 inches |
|                           | Package Weight:               | 5.74 kg / 12.65 lbs   |

## **DRAWINGS**