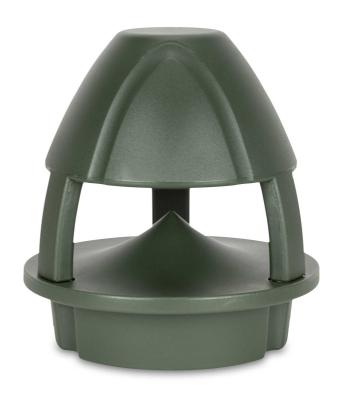

#### **DESCRIPTION**

GS 60 is an outdoor speaker suitable for gardens that includes a 5" coaxial loudspeaker and an internal transformer for 100V / 70V constant voltage lines. GS 60 can be placed on several surfaces, such as wood, concrete or into the ground.

#### **FEATURES**

- Body made of linear low-density polyethylene
- Coaxial transducer with 5,25"oofer and 1,20" tweeter
- Suitable for installation on different surfaces
- Can be used in constant voltage lines 100V / 70V or in low impedance (8 ohm)
- Protection grade IP56