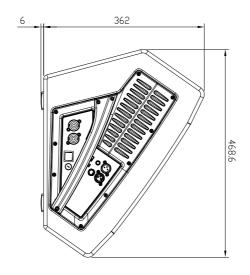

#### **TECHNICAL SPECIFICATIONS**

| Max SPL @ Imms                                                                                                                                                                                                                                                                                                                                                                                                                                                                                                                                                                                                                                                                                                                                                                                                                                                                                                                                                                                                                                                                                                                                                                                                                                                                                                                                                                                                                                                                                                                                                                                                                                                                                                                                                                                                                                                                                                                                                                                                                                                                                                                 | Acoustical specifications | Frequency Response:      | 50 Hz ÷ 20000 Hz            |
|--------------------------------------------------------------------------------------------------------------------------------------------------------------------------------------------------------------------------------------------------------------------------------------------------------------------------------------------------------------------------------------------------------------------------------------------------------------------------------------------------------------------------------------------------------------------------------------------------------------------------------------------------------------------------------------------------------------------------------------------------------------------------------------------------------------------------------------------------------------------------------------------------------------------------------------------------------------------------------------------------------------------------------------------------------------------------------------------------------------------------------------------------------------------------------------------------------------------------------------------------------------------------------------------------------------------------------------------------------------------------------------------------------------------------------------------------------------------------------------------------------------------------------------------------------------------------------------------------------------------------------------------------------------------------------------------------------------------------------------------------------------------------------------------------------------------------------------------------------------------------------------------------------------------------------------------------------------------------------------------------------------------------------------------------------------------------------------------------------------------------------|---------------------------|--------------------------|-----------------------------|
| Horizontal coverage angle: Vertical coverage angle: Vertical coverage angle:  Compression Driver: Woofer: Coaxial 1:0" neo, 1.75" v.c Coaxial 15" neo, 2.5" v.c  Input/Output section Input signal: Input connectors: Output connectors: Input sensitivity: Input sensitivity: Input sensitivity:  Processor section Crossover Frequencies: Protections: Limiter: Controls: Controls: Freefield, floor  Power section Total Power: High frequencies: Low frequencies: Cooling: Connections: Connections: Downercon IN/OUT  Physical specifications Cabinet/Case Material: Handles: Pole mount/Cap: Grille: Color: Grille: Color: Size Height: Width: Width: Width: Width: Width: Weight:  Package Height: Package Depth: | Acoustical specifications |                          |                             |
| Transducers  Compression Driver: Woofer: Coaxiel 1.0" neo, 1.75" v.c Woofer: Coaxiel 15" neo, 2.5" v.c  Input/Output section Input section: Input connectors: Output connectors: Input sensitivity: Input sensitivity: Input sensitivity: Processor section  Crossover Frequencies: Protections: Limiter: Controls: Controls: Freefield, floor  Power section  Total Power: High frequencies: Low frequencies: Low frequencies: Cooling: Connections: Connections: Powercon IN/OUT  Physical specifications Cabinet/Case Material: Handles: Pole mount/Cap: Grille: Color: Grille: Color: Grille: Color: Grille: Color: Black  Size  Height: Width: Depth: Width: Depth: Weight: Verifications  Package Height: Package Depth: Package In Inches Package Midth: Package Depth: Packa |                           |                          |                             |
| Transducers                                                                                                                                                                                                                                                                                                                                                                                                                                                                                                                                                                                                                                                                                                                                                                                                                                                                                                                                                                                                                                                                                                                                                                                                                                                                                                                                                                                                                                                                                                                                                                                                                                                                                                                                                                                                                                                                                                                                                                                                                                                                                                                    |                           |                          |                             |
| Input / Output section                                                                                                                                                                                                                                                                                                                                                                                                                                                                                                                                                                                                                                                                                                                                                                                                                                                                                                                                                                                                                                                                                                                                                                                                                                                                                                                                                                                                                                                                                                                                                                                                                                                                                                                                                                                                                                                                                                                                                                                                                                                                                                         |                           | vertical coverage angle: | 60°                         |
| Input yout section   Input signal:                                                                                                                                                                                                                                                                                                                                                                                                                                                                                                                                                                                                                                                                                                                                                                                                                                                                                                                                                                                                                                                                                                                                                                                                                                                                                                                                                                                                                                                                                                                                                                                                                                                                                                                                                                                                                                                                                                                                                                                                                                                                                             | Transducers               | Compression Driver:      | Coaxial 1.0" neo, 1.75" v.c |
| Input connectors:                                                                                                                                                                                                                                                                                                                                                                                                                                                                                                                                                                                                                                                                                                                                                                                                                                                                                                                                                                                                                                                                                                                                                                                                                                                                                                                                                                                                                                                                                                                                                                                                                                                                                                                                                                                                                                                                                                                                                                                                                                                                                                              |                           | Woofer:                  | Coaxial 15" neo, 2.5" v.c   |
| Output connectors: Input sensitivity:                                                                                                                                                                                                                                                                                                                                                                                                                                                                                                                                                                                                                                                                                                                                                                                                                                                                                                                                                                                                                                                                                                                                                                                                                                                                                                                                                                                                                                                                                                                                                                                                                                                                                                                                                                                                                                                                                                                                                                                                                                                                                          | Input/Output section      | Input signal:            | bal/unbal                   |
| Input sensitivity:                                                                                                                                                                                                                                                                                                                                                                                                                                                                                                                                                                                                                                                                                                                                                                                                                                                                                                                                                                                                                                                                                                                                                                                                                                                                                                                                                                                                                                                                                                                                                                                                                                                                                                                                                                                                                                                                                                                                                                                                                                                                                                             |                           | Input connectors:        | XRL, Jack                   |
| Processor section         Crossover Frequencies:         1700 Hz           Protections:         RMS, HF           Limiter:         Soft Limiter           Controls:         Freefield, floor           Power section         Total Power:         1400 W Peak, 700 W RMS           High frequencies:         400 W Peak, 200 W RMS           Low frequencies:         1000 W Peak, 500 W RMS           Cooling:         Convection           Connections:         Powercon IN/OUT           Physical specifications         Baltic birch plywood           Handles:         1 on side           Pole mount/Cap:         Yes           Grille:         Steel           Color:         Black           Size         Height:         362 mm / 14.25 inches           Width:         650 mm / 25.59 inches           Depth:         468 mm / 18.43 inches           Weight:         20.2 kg / 44.53 lbs           Shipping informations         Package Height:         714 mm / 28.11 inches           Package Width:         464 mm / 18.27 inches           Package Depth:         569 mm / 22.4 inches                                                                                                                                                                                                                                                                                                                                                                                                                                                                                                                                                                                                                                                                                                                                                                                                                                                                                                                                                                                                                         |                           | Output connectors:       | XLR                         |
| Protections: RMS, HF                                                                                                                                                                                                                                                                                                                                                                                                                                                                                                                                                                                                                                                                                                                                                                                                                                                                                                                                                                                                                                                                                                                                                                                                                                                                                                                                                                                                                                                                                                                                                                                                                                                                                                                                                                                                                                                                                                                                                                                                                                                                                                           |                           | Input sensitivity:       | +4 dBu                      |
| Limiter:                                                                                                                                                                                                                                                                                                                                                                                                                                                                                                                                                                                                                                                                                                                                                                                                                                                                                                                                                                                                                                                                                                                                                                                                                                                                                                                                                                                                                                                                                                                                                                                                                                                                                                                                                                                                                                                                                                                                                                                                                                                                                                                       | Processor section         | Crossover Frequencies:   | 1700 Hz                     |
| Controls: Freefield, floor                                                                                                                                                                                                                                                                                                                                                                                                                                                                                                                                                                                                                                                                                                                                                                                                                                                                                                                                                                                                                                                                                                                                                                                                                                                                                                                                                                                                                                                                                                                                                                                                                                                                                                                                                                                                                                                                                                                                                                                                                                                                                                     |                           | Protections:             | RMS, HF                     |
| Power section         Total Power:         1400 W Peak, 700 W RMS           High frequencies:         400 W Peak, 200 W RMS           Low frequencies:         1000 W Peak, 500 W RMS           Cooling:         Convection           Connections:         Powercon IN/OUT           Physical specifications         Cabinet/Case Material:         Baltic birch plywood           Handles:         1 on side           Pole mount/Cap:         Yes           Grille:         Steel           Color:         Black           Size         Height:         362 mm / 14.25 inches           Width:         650 mm / 25.59 inches           Depth:         468 mm / 18.43 inches           Weight:         20.2 kg / 44.53 lbs           Shipping informations         Package Height:         714 mm / 28.11 inches           Package Width:         464 mm / 18.27 inches           Package Depth:         569 mm / 22.4 inches                                                                                                                                                                                                                                                                                                                                                                                                                                                                                                                                                                                                                                                                                                                                                                                                                                                                                                                                                                                                                                                                                                                                                                                                 |                           | Limiter:                 | Soft Limiter                |
| High frequencies:                                                                                                                                                                                                                                                                                                                                                                                                                                                                                                                                                                                                                                                                                                                                                                                                                                                                                                                                                                                                                                                                                                                                                                                                                                                                                                                                                                                                                                                                                                                                                                                                                                                                                                                                                                                                                                                                                                                                                                                                                                                                                                              |                           | Controls:                | Freefield, floor            |
| Low frequencies: 1000 W Peak, 500 W RMS                                                                                                                                                                                                                                                                                                                                                                                                                                                                                                                                                                                                                                                                                                                                                                                                                                                                                                                                                                                                                                                                                                                                                                                                                                                                                                                                                                                                                                                                                                                                                                                                                                                                                                                                                                                                                                                                                                                                                                                                                                                                                        | Power section             | Total Power:             | 1400 W Peak, 700 W RMS      |
| Cooling: Connections:  Physical specifications Cabinet/Case Material: Handles: Pole mount/Cap: Pole mount/Cap: Color:  Size Height: Width: Depth: Weight:  Package Height:  Package Width: Package Depth: Package Depth: Connections Powercon IN/OUT  Baltic birch plywood 1 on side Yes Steel Steel Black  Steel Black  Steel 650 mm / 14.25 inches 468 mm / 18.43 inches 20.2 kg / 44.53 lbs  Ti4 mm / 28.11 inches 464 mm / 18.27 inches Package Depth: Package Depth: Size  Powercon IN/OUT  Powercon IN/OUT  Powercon IN/OUT  Powercon IN/OUT  1 on side 1 on |                           | High frequencies:        | 400 W Peak, 200 W RMS       |
| Connections:  Powercon IN/OUT  Baltic birch plywood Handles: 1 on side Pole mount/Cap: Grille: Color:  Size Height: Width: Depth: Weight: Depth: Weight: Package Height: Package Depth: Package Depth: Powercon IN/OUT  Baltic birch plywood 1 on side Possed Possed Yes Steel Steel Black  Steel 650 mm / 14.25 inches 650 mm / 25.59 inches 468 mm / 18.43 inches 714 mm / 28.11 inches 464 mm / 18.27 inches Fackage Depth: Fackage Depth: Fackage Depth: Fackage Midth: Fackage Midth: Fackage Midth: Fackage Midth: Fackage Depth: Fackage Midth: Fackage Mid |                           | Low frequencies:         | 1000 W Peak, 500 W RMS      |
| Physical specifications  Cabinet/Case Material:  Handles:  Pole mount/Cap:  Grille:  Color:  Size  Height:  Width:  Depth:  Weight:  Depth:  Weight:  Package Height:  Package Width:  Package Depth:  Baltic birch plywood  1 on side  Yes  Steel  Steel  Black  Steel  Black  Size  Height:  362 mm / 14.25 inches  650 mm / 25.59 inches  468 mm / 18.43 inches  20.2 kg / 44.53 lbs  Shipping informations  Package Width:  Package Depth:  Size  Package Depth:  Package Depth:  Size  Package Depth:  Package Depth:  Package Midth: Package Depth:  Package Midth: Package Depth:  Size  Package Midth: Package Depth:  Size  Package Midth: Package Depth:  Size  Package Midth: Package Midth: Package Depth: Package Midth: Package |                           | Cooling:                 | Convection                  |
| Handles:   1 on side     Pole mount/Cap:   Yes     Grille:   Steel     Color:   Black     Size                                                                                                                                                                                                                                                                                                                                                                                                                                                                                                                                                                                                                                                                                                                                                                                                                                                                                                                                                                                                                                                                                                                                                                                                                                                                                                                                                                                                                                                                                                                                                                                                                                                                                                                                                                                                                                                                                                                                                                                                                                 |                           | Connections:             | Powercon IN/OUT             |
| Pole mount/Cap: Yes                                                                                                                                                                                                                                                                                                                                                                                                                                                                                                                                                                                                                                                                                                                                                                                                                                                                                                                                                                                                                                                                                                                                                                                                                                                                                                                                                                                                                                                                                                                                                                                                                                                                                                                                                                                                                                                                                                                                                                                                                                                                                                            | Physical specifications   | Cabinet/Case Material:   | Baltic birch plywood        |
| Grille:   Steel                                                                                                                                                                                                                                                                                                                                                                                                                                                                                                                                                                                                                                                                                                                                                                                                                                                                                                                                                                                                                                                                                                                                                                                                                                                                                                                                                                                                                                                                                                                                                                                                                                                                                                                                                                                                                                                                                                                                                                                                                                                                                                                |                           | Handles:                 | 1 on side                   |
| Size         Height:         362 mm / 14.25 inches           Width:         650 mm / 25.59 inches           Depth:         468 mm / 18.43 inches           Weight:         20.2 kg / 44.53 lbs           Shipping informations         Package Height:         714 mm / 28.11 inches           Package Width:         464 mm / 18.27 inches           Package Depth:         569 mm / 22.4 inches                                                                                                                                                                                                                                                                                                                                                                                                                                                                                                                                                                                                                                                                                                                                                                                                                                                                                                                                                                                                                                                                                                                                                                                                                                                                                                                                                                                                                                                                                                                                                                                                                                                                                                                              |                           | Pole mount/Cap:          | Yes                         |
| Size       Height:       362 mm / 14.25 inches         Width:       650 mm / 25.59 inches         Depth:       468 mm / 18.43 inches         Weight:       20.2 kg / 44.53 lbs         Shipping informations       Package Height:       714 mm / 28.11 inches         Package Width:       464 mm / 18.27 inches         Package Depth:       569 mm / 22.4 inches                                                                                                                                                                                                                                                                                                                                                                                                                                                                                                                                                                                                                                                                                                                                                                                                                                                                                                                                                                                                                                                                                                                                                                                                                                                                                                                                                                                                                                                                                                                                                                                                                                                                                                                                                            |                           | Grille:                  | Steel                       |
| Width:   650 mm / 25.59 inches     Depth:   468 mm / 18.43 inches     Weight:   20.2 kg / 44.53 lbs                                                                                                                                                                                                                                                                                                                                                                                                                                                                                                                                                                                                                                                                                                                                                                                                                                                                                                                                                                                                                                                                                                                                                                                                                                                                                                                                                                                                                                                                                                                                                                                                                                                                                                                                                                                                                                                                                                                                                                                                                            |                           | Color:                   | Black                       |
| Depth:       468 mm / 18.43 inches         Weight:       20.2 kg / 44.53 lbs         Shipping informations       Package Height:       714 mm / 28.11 inches         Package Width:       464 mm / 18.27 inches         Package Depth:       569 mm / 22.4 inches                                                                                                                                                                                                                                                                                                                                                                                                                                                                                                                                                                                                                                                                                                                                                                                                                                                                                                                                                                                                                                                                                                                                                                                                                                                                                                                                                                                                                                                                                                                                                                                                                                                                                                                                                                                                                                                              | Size                      | Height:                  | 362 mm / 14.25 inches       |
| Weight: 20.2 kg / 44.53 lbs  Shipping informations Package Height: 714 mm / 28.11 inches Package Width: 464 mm / 18.27 inches Package Depth: 569 mm / 22.4 inches                                                                                                                                                                                                                                                                                                                                                                                                                                                                                                                                                                                                                                                                                                                                                                                                                                                                                                                                                                                                                                                                                                                                                                                                                                                                                                                                                                                                                                                                                                                                                                                                                                                                                                                                                                                                                                                                                                                                                              |                           | Width:                   | 650 mm / 25.59 inches       |
| Shipping informations Package Height: Package Width: Package Depth: 714 mm / 28.11 inches 464 mm / 18.27 inches 569 mm / 22.4 inches                                                                                                                                                                                                                                                                                                                                                                                                                                                                                                                                                                                                                                                                                                                                                                                                                                                                                                                                                                                                                                                                                                                                                                                                                                                                                                                                                                                                                                                                                                                                                                                                                                                                                                                                                                                                                                                                                                                                                                                           |                           | Depth:                   | 468 mm / 18.43 inches       |
| Package Width: 464 mm / 18.27 inches Package Depth: 569 mm / 22.4 inches                                                                                                                                                                                                                                                                                                                                                                                                                                                                                                                                                                                                                                                                                                                                                                                                                                                                                                                                                                                                                                                                                                                                                                                                                                                                                                                                                                                                                                                                                                                                                                                                                                                                                                                                                                                                                                                                                                                                                                                                                                                       |                           | Weight:                  | 20.2 kg / 44.53 lbs         |
| Package Depth: 569 mm / 22.4 inches                                                                                                                                                                                                                                                                                                                                                                                                                                                                                                                                                                                                                                                                                                                                                                                                                                                                                                                                                                                                                                                                                                                                                                                                                                                                                                                                                                                                                                                                                                                                                                                                                                                                                                                                                                                                                                                                                                                                                                                                                                                                                            | Shipping informations     | Package Height:          | 714 mm / 28.11 inches       |
|                                                                                                                                                                                                                                                                                                                                                                                                                                                                                                                                                                                                                                                                                                                                                                                                                                                                                                                                                                                                                                                                                                                                                                                                                                                                                                                                                                                                                                                                                                                                                                                                                                                                                                                                                                                                                                                                                                                                                                                                                                                                                                                                |                           | Package Width:           | 464 mm / 18.27 inches       |
| Package Weight: 24.5 kg / 54.01 lbs                                                                                                                                                                                                                                                                                                                                                                                                                                                                                                                                                                                                                                                                                                                                                                                                                                                                                                                                                                                                                                                                                                                                                                                                                                                                                                                                                                                                                                                                                                                                                                                                                                                                                                                                                                                                                                                                                                                                                                                                                                                                                            |                           | Package Depth:           | 569 mm / 22.4 inches        |
|                                                                                                                                                                                                                                                                                                                                                                                                                                                                                                                                                                                                                                                                                                                                                                                                                                                                                                                                                                                                                                                                                                                                                                                                                                                                                                                                                                                                                                                                                                                                                                                                                                                                                                                                                                                                                                                                                                                                                                                                                                                                                                                                |                           | Package Weight:          | 24.5 kg / 54.01 lbs         |