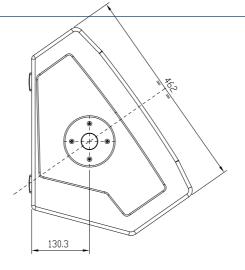

#### **TECHNICAL SPECIFICATIONS**

| Max SPL @ Imms                                                                                                                                                                                                                                                                                                                                                                                                                                                                                                                                                                                                                                                                                                                                                                                                                                                                                                                                                                                                                                                                                                                                                                                                                                                                                                                                                                                                                                                                                                                                                                                                                                                                                                                                                                                                                                                                                                                                                                                                                                                                                                                 | Acoustical specifications | Frequency Response:      | 50 Hz ÷ 20000 Hz            |
|--------------------------------------------------------------------------------------------------------------------------------------------------------------------------------------------------------------------------------------------------------------------------------------------------------------------------------------------------------------------------------------------------------------------------------------------------------------------------------------------------------------------------------------------------------------------------------------------------------------------------------------------------------------------------------------------------------------------------------------------------------------------------------------------------------------------------------------------------------------------------------------------------------------------------------------------------------------------------------------------------------------------------------------------------------------------------------------------------------------------------------------------------------------------------------------------------------------------------------------------------------------------------------------------------------------------------------------------------------------------------------------------------------------------------------------------------------------------------------------------------------------------------------------------------------------------------------------------------------------------------------------------------------------------------------------------------------------------------------------------------------------------------------------------------------------------------------------------------------------------------------------------------------------------------------------------------------------------------------------------------------------------------------------------------------------------------------------------------------------------------------|---------------------------|--------------------------|-----------------------------|
| Horizontal coverage angle: Vertical coverage angle: Vertical coverage angle:  Compression Driver: Woofer: Coaxial 1:0" neo, 1.75" v.c Coaxial 15" neo, 2.5" v.c  Input/Output section Input signal: Input connectors: Output connectors: Input sensitivity: Input sensitivity: Input sensitivity:  Processor section Crossover Frequencies: Protections: Limiter: Controls: Controls: Freefield, floor  Power section Total Power: High frequencies: Low frequencies: Cooling: Connections: Connections: Downercon IN/OUT  Physical specifications Cabinet/Case Material: Handles: Pole mount/Cap: Grille: Color: Grille: Color: Size Height: Width: Width: Width: Width: Width: Weight:  Package Height: Package Depth: | Acoustical specifications |                          |                             |
| Transducers  Compression Driver: Woofer: Coaxiel 1.0" neo, 1.75" v.c Woofer: Coaxiel 15" neo, 2.5" v.c  Input/Output section Input section: Input connectors: Output connectors: Input sensitivity: Input sensitivity: Input sensitivity: Processor section  Crossover Frequencies: Protections: Limiter: Controls: Controls: Freefield, floor  Power section  Total Power: High frequencies: Low frequencies: Low frequencies: Cooling: Connections: Connections: Powercon IN/OUT  Physical specifications Cabinet/Case Material: Handles: Pole mount/Cap: Grille: Color: Grille: Color: Grille: Color: Grille: Color: Black  Size  Height: Width: Depth: Width: Depth: Weight: Verifications  Package Height: Package Depth: Package In Inches Package Midth: Package Depth: Packa |                           |                          |                             |
| Transducers                                                                                                                                                                                                                                                                                                                                                                                                                                                                                                                                                                                                                                                                                                                                                                                                                                                                                                                                                                                                                                                                                                                                                                                                                                                                                                                                                                                                                                                                                                                                                                                                                                                                                                                                                                                                                                                                                                                                                                                                                                                                                                                    |                           |                          |                             |
| Input / Output section                                                                                                                                                                                                                                                                                                                                                                                                                                                                                                                                                                                                                                                                                                                                                                                                                                                                                                                                                                                                                                                                                                                                                                                                                                                                                                                                                                                                                                                                                                                                                                                                                                                                                                                                                                                                                                                                                                                                                                                                                                                                                                         |                           | vertical coverage angle: | 60°                         |
| Input yout section   Input signal:                                                                                                                                                                                                                                                                                                                                                                                                                                                                                                                                                                                                                                                                                                                                                                                                                                                                                                                                                                                                                                                                                                                                                                                                                                                                                                                                                                                                                                                                                                                                                                                                                                                                                                                                                                                                                                                                                                                                                                                                                                                                                             | Transducers               | Compression Driver:      | Coaxial 1.0" neo, 1.75" v.c |
| Input connectors:                                                                                                                                                                                                                                                                                                                                                                                                                                                                                                                                                                                                                                                                                                                                                                                                                                                                                                                                                                                                                                                                                                                                                                                                                                                                                                                                                                                                                                                                                                                                                                                                                                                                                                                                                                                                                                                                                                                                                                                                                                                                                                              |                           | Woofer:                  | Coaxial 15" neo, 2.5" v.c   |
| Output connectors: Input sensitivity:                                                                                                                                                                                                                                                                                                                                                                                                                                                                                                                                                                                                                                                                                                                                                                                                                                                                                                                                                                                                                                                                                                                                                                                                                                                                                                                                                                                                                                                                                                                                                                                                                                                                                                                                                                                                                                                                                                                                                                                                                                                                                          | Input/Output section      | Input signal:            | bal/unbal                   |
| Input sensitivity:                                                                                                                                                                                                                                                                                                                                                                                                                                                                                                                                                                                                                                                                                                                                                                                                                                                                                                                                                                                                                                                                                                                                                                                                                                                                                                                                                                                                                                                                                                                                                                                                                                                                                                                                                                                                                                                                                                                                                                                                                                                                                                             |                           | Input connectors:        | XRL, Jack                   |
| Processor section         Crossover Frequencies:         1700 Hz           Protections:         RMS, HF           Limiter:         Soft Limiter           Controls:         Freefield, floor           Power section         Total Power:         1400 W Peak, 700 W RMS           High frequencies:         400 W Peak, 200 W RMS           Low frequencies:         1000 W Peak, 500 W RMS           Cooling:         Convection           Connections:         Powercon IN/OUT           Physical specifications         Baltic birch plywood           Handles:         1 on side           Pole mount/Cap:         Yes           Grille:         Steel           Color:         Black           Size         Height:         362 mm / 14.25 inches           Width:         650 mm / 25.59 inches           Depth:         468 mm / 18.43 inches           Weight:         20.2 kg / 44.53 lbs           Shipping informations         Package Height:         714 mm / 28.11 inches           Package Width:         464 mm / 18.27 inches           Package Depth:         569 mm / 22.4 inches                                                                                                                                                                                                                                                                                                                                                                                                                                                                                                                                                                                                                                                                                                                                                                                                                                                                                                                                                                                                                         |                           | Output connectors:       | XLR                         |
| Protections: RMS, HF                                                                                                                                                                                                                                                                                                                                                                                                                                                                                                                                                                                                                                                                                                                                                                                                                                                                                                                                                                                                                                                                                                                                                                                                                                                                                                                                                                                                                                                                                                                                                                                                                                                                                                                                                                                                                                                                                                                                                                                                                                                                                                           |                           | Input sensitivity:       | +4 dBu                      |
| Limiter:                                                                                                                                                                                                                                                                                                                                                                                                                                                                                                                                                                                                                                                                                                                                                                                                                                                                                                                                                                                                                                                                                                                                                                                                                                                                                                                                                                                                                                                                                                                                                                                                                                                                                                                                                                                                                                                                                                                                                                                                                                                                                                                       | Processor section         | Crossover Frequencies:   | 1700 Hz                     |
| Controls: Freefield, floor                                                                                                                                                                                                                                                                                                                                                                                                                                                                                                                                                                                                                                                                                                                                                                                                                                                                                                                                                                                                                                                                                                                                                                                                                                                                                                                                                                                                                                                                                                                                                                                                                                                                                                                                                                                                                                                                                                                                                                                                                                                                                                     |                           | Protections:             | RMS, HF                     |
| Power section         Total Power:         1400 W Peak, 700 W RMS           High frequencies:         400 W Peak, 200 W RMS           Low frequencies:         1000 W Peak, 500 W RMS           Cooling:         Convection           Connections:         Powercon IN/OUT           Physical specifications         Cabinet/Case Material:         Baltic birch plywood           Handles:         1 on side           Pole mount/Cap:         Yes           Grille:         Steel           Color:         Black           Size         Height:         362 mm / 14.25 inches           Width:         650 mm / 25.59 inches           Depth:         468 mm / 18.43 inches           Weight:         20.2 kg / 44.53 lbs           Shipping informations         Package Height:         714 mm / 28.11 inches           Package Width:         464 mm / 18.27 inches           Package Depth:         569 mm / 22.4 inches                                                                                                                                                                                                                                                                                                                                                                                                                                                                                                                                                                                                                                                                                                                                                                                                                                                                                                                                                                                                                                                                                                                                                                                                 |                           | Limiter:                 | Soft Limiter                |
| High frequencies:                                                                                                                                                                                                                                                                                                                                                                                                                                                                                                                                                                                                                                                                                                                                                                                                                                                                                                                                                                                                                                                                                                                                                                                                                                                                                                                                                                                                                                                                                                                                                                                                                                                                                                                                                                                                                                                                                                                                                                                                                                                                                                              |                           | Controls:                | Freefield, floor            |
| Low frequencies: 1000 W Peak, 500 W RMS                                                                                                                                                                                                                                                                                                                                                                                                                                                                                                                                                                                                                                                                                                                                                                                                                                                                                                                                                                                                                                                                                                                                                                                                                                                                                                                                                                                                                                                                                                                                                                                                                                                                                                                                                                                                                                                                                                                                                                                                                                                                                        | Power section             | Total Power:             | 1400 W Peak, 700 W RMS      |
| Cooling: Connections:  Physical specifications Cabinet/Case Material: Handles: Pole mount/Cap: Pole mount/Cap: Color:  Size Height: Width: Depth: Weight:  Package Height:  Package Width: Package Depth: Package Depth: Connections Powercon IN/OUT  Baltic birch plywood 1 on side Yes Steel Steel Black  Steel Black  Steel 650 mm / 14.25 inches 468 mm / 18.43 inches 20.2 kg / 44.53 lbs  Ti4 mm / 28.11 inches 464 mm / 18.27 inches Package Depth: Package Depth: Size  Powercon IN/OUT  Powercon IN/OUT  Powercon IN/OUT  Powercon IN/OUT  1 on side 1 on |                           | High frequencies:        | 400 W Peak, 200 W RMS       |
| Connections:  Powercon IN/OUT  Baltic birch plywood Handles: 1 on side Pole mount/Cap: Grille: Color:  Size Height: Width: Depth: Weight: Depth: Weight: Package Height: Package Depth: Package Depth: Powercon IN/OUT  Baltic birch plywood 1 on side Possed Possed Yes Steel Steel Black  Steel 650 mm / 14.25 inches 650 mm / 25.59 inches 468 mm / 18.43 inches 714 mm / 28.11 inches 464 mm / 18.27 inches Fackage Depth: Fackage Depth: Fackage Depth: Fackage Midth: Fackage Midth: Fackage Midth: Fackage Midth: Fackage Depth: Fackage Midth: Fackage Mid |                           | Low frequencies:         | 1000 W Peak, 500 W RMS      |
| Physical specifications  Cabinet/Case Material:  Handles:  Pole mount/Cap:  Grille:  Color:  Size  Height:  Width:  Depth:  Weight:  Depth:  Weight:  Package Height:  Package Width:  Package Depth:  Baltic birch plywood  1 on side  Yes  Steel  Steel  Black  Steel  Black  Size  Height:  362 mm / 14.25 inches  650 mm / 25.59 inches  468 mm / 18.43 inches  20.2 kg / 44.53 lbs  Shipping informations  Package Width:  Package Depth:  Size  Package Depth:  Package Depth:  Size  Package Depth:  Package Depth:  Package Midth: Package Depth:  Package Midth: Package Depth:  Size  Package Midth: Package Depth:  Size  Package Midth: Package Depth:  Size  Package Midth: Package Midth: Package Depth: Package Midth: Package |                           | Cooling:                 | Convection                  |
| Handles:   1 on side     Pole mount/Cap:   Yes     Grille:   Steel     Color:   Black     Size                                                                                                                                                                                                                                                                                                                                                                                                                                                                                                                                                                                                                                                                                                                                                                                                                                                                                                                                                                                                                                                                                                                                                                                                                                                                                                                                                                                                                                                                                                                                                                                                                                                                                                                                                                                                                                                                                                                                                                                                                                 |                           | Connections:             | Powercon IN/OUT             |
| Pole mount/Cap: Yes                                                                                                                                                                                                                                                                                                                                                                                                                                                                                                                                                                                                                                                                                                                                                                                                                                                                                                                                                                                                                                                                                                                                                                                                                                                                                                                                                                                                                                                                                                                                                                                                                                                                                                                                                                                                                                                                                                                                                                                                                                                                                                            | Physical specifications   | Cabinet/Case Material:   | Baltic birch plywood        |
| Grille:   Steel                                                                                                                                                                                                                                                                                                                                                                                                                                                                                                                                                                                                                                                                                                                                                                                                                                                                                                                                                                                                                                                                                                                                                                                                                                                                                                                                                                                                                                                                                                                                                                                                                                                                                                                                                                                                                                                                                                                                                                                                                                                                                                                |                           | Handles:                 | 1 on side                   |
| Size         Height:         362 mm / 14.25 inches           Width:         650 mm / 25.59 inches           Depth:         468 mm / 18.43 inches           Weight:         20.2 kg / 44.53 lbs           Shipping informations         Package Height:         714 mm / 28.11 inches           Package Width:         464 mm / 18.27 inches           Package Depth:         569 mm / 22.4 inches                                                                                                                                                                                                                                                                                                                                                                                                                                                                                                                                                                                                                                                                                                                                                                                                                                                                                                                                                                                                                                                                                                                                                                                                                                                                                                                                                                                                                                                                                                                                                                                                                                                                                                                              |                           | Pole mount/Cap:          | Yes                         |
| Size       Height:       362 mm / 14.25 inches         Width:       650 mm / 25.59 inches         Depth:       468 mm / 18.43 inches         Weight:       20.2 kg / 44.53 lbs         Shipping informations       Package Height:       714 mm / 28.11 inches         Package Width:       464 mm / 18.27 inches         Package Depth:       569 mm / 22.4 inches                                                                                                                                                                                                                                                                                                                                                                                                                                                                                                                                                                                                                                                                                                                                                                                                                                                                                                                                                                                                                                                                                                                                                                                                                                                                                                                                                                                                                                                                                                                                                                                                                                                                                                                                                            |                           | Grille:                  | Steel                       |
| Width:   650 mm / 25.59 inches     Depth:   468 mm / 18.43 inches     Weight:   20.2 kg / 44.53 lbs                                                                                                                                                                                                                                                                                                                                                                                                                                                                                                                                                                                                                                                                                                                                                                                                                                                                                                                                                                                                                                                                                                                                                                                                                                                                                                                                                                                                                                                                                                                                                                                                                                                                                                                                                                                                                                                                                                                                                                                                                            |                           | Color:                   | Black                       |
| Depth:       468 mm / 18.43 inches         Weight:       20.2 kg / 44.53 lbs         Shipping informations       Package Height:       714 mm / 28.11 inches         Package Width:       464 mm / 18.27 inches         Package Depth:       569 mm / 22.4 inches                                                                                                                                                                                                                                                                                                                                                                                                                                                                                                                                                                                                                                                                                                                                                                                                                                                                                                                                                                                                                                                                                                                                                                                                                                                                                                                                                                                                                                                                                                                                                                                                                                                                                                                                                                                                                                                              | Size                      | Height:                  | 362 mm / 14.25 inches       |
| Weight: 20.2 kg / 44.53 lbs  Shipping informations Package Height: 714 mm / 28.11 inches Package Width: 464 mm / 18.27 inches Package Depth: 569 mm / 22.4 inches                                                                                                                                                                                                                                                                                                                                                                                                                                                                                                                                                                                                                                                                                                                                                                                                                                                                                                                                                                                                                                                                                                                                                                                                                                                                                                                                                                                                                                                                                                                                                                                                                                                                                                                                                                                                                                                                                                                                                              |                           | Width:                   | 650 mm / 25.59 inches       |
| Shipping informations Package Height: Package Width: Package Depth: 714 mm / 28.11 inches 464 mm / 18.27 inches 569 mm / 22.4 inches                                                                                                                                                                                                                                                                                                                                                                                                                                                                                                                                                                                                                                                                                                                                                                                                                                                                                                                                                                                                                                                                                                                                                                                                                                                                                                                                                                                                                                                                                                                                                                                                                                                                                                                                                                                                                                                                                                                                                                                           |                           | Depth:                   | 468 mm / 18.43 inches       |
| Package Width: 464 mm / 18.27 inches Package Depth: 569 mm / 22.4 inches                                                                                                                                                                                                                                                                                                                                                                                                                                                                                                                                                                                                                                                                                                                                                                                                                                                                                                                                                                                                                                                                                                                                                                                                                                                                                                                                                                                                                                                                                                                                                                                                                                                                                                                                                                                                                                                                                                                                                                                                                                                       |                           | Weight:                  | 20.2 kg / 44.53 lbs         |
| Package Depth: 569 mm / 22.4 inches                                                                                                                                                                                                                                                                                                                                                                                                                                                                                                                                                                                                                                                                                                                                                                                                                                                                                                                                                                                                                                                                                                                                                                                                                                                                                                                                                                                                                                                                                                                                                                                                                                                                                                                                                                                                                                                                                                                                                                                                                                                                                            | Shipping informations     | Package Height:          | 714 mm / 28.11 inches       |
|                                                                                                                                                                                                                                                                                                                                                                                                                                                                                                                                                                                                                                                                                                                                                                                                                                                                                                                                                                                                                                                                                                                                                                                                                                                                                                                                                                                                                                                                                                                                                                                                                                                                                                                                                                                                                                                                                                                                                                                                                                                                                                                                |                           | Package Width:           | 464 mm / 18.27 inches       |
| Package Weight: 24.5 kg / 54.01 lbs                                                                                                                                                                                                                                                                                                                                                                                                                                                                                                                                                                                                                                                                                                                                                                                                                                                                                                                                                                                                                                                                                                                                                                                                                                                                                                                                                                                                                                                                                                                                                                                                                                                                                                                                                                                                                                                                                                                                                                                                                                                                                            |                           | Package Depth:           | 569 mm / 22.4 inches        |
|                                                                                                                                                                                                                                                                                                                                                                                                                                                                                                                                                                                                                                                                                                                                                                                                                                                                                                                                                                                                                                                                                                                                                                                                                                                                                                                                                                                                                                                                                                                                                                                                                                                                                                                                                                                                                                                                                                                                                                                                                                                                                                                                |                           | Package Weight:          | 24.5 kg / 54.01 lbs         |