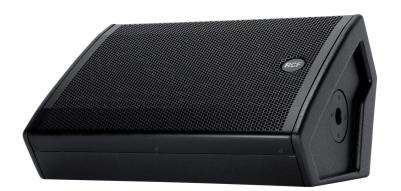

# **NX 15-SMA**

## ACTIVE COAXIAL STAGE MONITOR

The NX 15-SMA is equipped with new high power 700 W digital amplifier and a newly

#### **DESCRIPTION**

designed 15" coaxial neodymium transducer that guarantees outstanding audio quality and definition as well as an extremely lightweight of the final system. The NX 15-SMA can be also used as a portable PA system, thanks to the rugged powder coated steel pole mount installed on the side. In order to control the response of the speaker in such different applications, RCF has incorporated two special Equalization Modes:- Floor, for stage monitoring; Free Field, for the use of the speakers as a standalone PA system. Cabinet is made in Baltic Birch plywood, finished with an extremely resistant paint for an extensive use on the road. An ergonomic side handle, integrated with the input panel, is provided for an easier transport of the speaker.