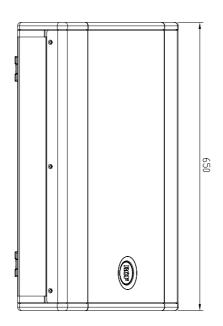

#### **TECHNICAL SPECIFICATIONS**

| Max SPL @ Imms                                                                                                                                                                                                                                                                                                                                                                                                                                                                                                                                                                                                                                                                                                                                                                                                                                                                                                                                                                                                                                                                                                                                                                                                                                                                                                                                                                                                                                                                                                                                                                                                                                                                                                                                                                                                                                                                                                                                                                                                                                                                                                                 | Acoustical specifications | Frequency Response:      | 50 Hz ÷ 20000 Hz            |
|--------------------------------------------------------------------------------------------------------------------------------------------------------------------------------------------------------------------------------------------------------------------------------------------------------------------------------------------------------------------------------------------------------------------------------------------------------------------------------------------------------------------------------------------------------------------------------------------------------------------------------------------------------------------------------------------------------------------------------------------------------------------------------------------------------------------------------------------------------------------------------------------------------------------------------------------------------------------------------------------------------------------------------------------------------------------------------------------------------------------------------------------------------------------------------------------------------------------------------------------------------------------------------------------------------------------------------------------------------------------------------------------------------------------------------------------------------------------------------------------------------------------------------------------------------------------------------------------------------------------------------------------------------------------------------------------------------------------------------------------------------------------------------------------------------------------------------------------------------------------------------------------------------------------------------------------------------------------------------------------------------------------------------------------------------------------------------------------------------------------------------|---------------------------|--------------------------|-----------------------------|
| Horizontal coverage angle: Vertical coverage angle: Vertical coverage angle:  Compression Driver: Woofer: Coaxial 1:0" neo, 1.75" v.c Coaxial 15" neo, 2.5" v.c  Input/Output section Input signal: Input connectors: Output connectors: Input sensitivity: Input sensitivity: Input sensitivity:  Processor section Crossover Frequencies: Protections: Limiter: Controls: Controls: Freefield, floor  Power section Total Power: High frequencies: Low frequencies: Cooling: Connections: Connections: Downercon IN/OUT  Physical specifications Cabinet/Case Material: Handles: Pole mount/Cap: Grille: Color: Grille: Color: Size Height: Width: Width: Width: Width: Width: Weight:  Package Height: Package Depth: | Acoustical specifications |                          |                             |
| Transducers  Compression Driver: Woofer: Coaxiel 1.0" neo, 1.75" v.c Woofer: Coaxiel 15" neo, 2.5" v.c  Input/Output section Input section: Input connectors: Output connectors: Input sensitivity: Input sensitivity: Input sensitivity: Processor section  Crossover Frequencies: Protections: Limiter: Controls: Controls: Freefield, floor  Power section  Total Power: High frequencies: Low frequencies: Low frequencies: Cooling: Connections: Connections: Powercon IN/OUT  Physical specifications Cabinet/Case Material: Handles: Pole mount/Cap: Grille: Color: Grille: Color: Grille: Color: Grille: Color: Black  Size  Height: Width: Depth: Width: Depth: Weight: Verifications  Package Height: Package Depth: Package In Inches Package Midth: Package Depth: Packa |                           |                          |                             |
| Transducers                                                                                                                                                                                                                                                                                                                                                                                                                                                                                                                                                                                                                                                                                                                                                                                                                                                                                                                                                                                                                                                                                                                                                                                                                                                                                                                                                                                                                                                                                                                                                                                                                                                                                                                                                                                                                                                                                                                                                                                                                                                                                                                    |                           |                          |                             |
| Input / Output section                                                                                                                                                                                                                                                                                                                                                                                                                                                                                                                                                                                                                                                                                                                                                                                                                                                                                                                                                                                                                                                                                                                                                                                                                                                                                                                                                                                                                                                                                                                                                                                                                                                                                                                                                                                                                                                                                                                                                                                                                                                                                                         |                           | vertical coverage angle: | 60°                         |
| Input yout section   Input signal:                                                                                                                                                                                                                                                                                                                                                                                                                                                                                                                                                                                                                                                                                                                                                                                                                                                                                                                                                                                                                                                                                                                                                                                                                                                                                                                                                                                                                                                                                                                                                                                                                                                                                                                                                                                                                                                                                                                                                                                                                                                                                             | Transducers               | Compression Driver:      | Coaxial 1.0" neo, 1.75" v.c |
| Input connectors:                                                                                                                                                                                                                                                                                                                                                                                                                                                                                                                                                                                                                                                                                                                                                                                                                                                                                                                                                                                                                                                                                                                                                                                                                                                                                                                                                                                                                                                                                                                                                                                                                                                                                                                                                                                                                                                                                                                                                                                                                                                                                                              |                           | Woofer:                  | Coaxial 15" neo, 2.5" v.c   |
| Output connectors: Input sensitivity:                                                                                                                                                                                                                                                                                                                                                                                                                                                                                                                                                                                                                                                                                                                                                                                                                                                                                                                                                                                                                                                                                                                                                                                                                                                                                                                                                                                                                                                                                                                                                                                                                                                                                                                                                                                                                                                                                                                                                                                                                                                                                          | Input/Output section      | Input signal:            | bal/unbal                   |
| Input sensitivity:                                                                                                                                                                                                                                                                                                                                                                                                                                                                                                                                                                                                                                                                                                                                                                                                                                                                                                                                                                                                                                                                                                                                                                                                                                                                                                                                                                                                                                                                                                                                                                                                                                                                                                                                                                                                                                                                                                                                                                                                                                                                                                             |                           | Input connectors:        | XRL, Jack                   |
| Processor section         Crossover Frequencies:         1700 Hz           Protections:         RMS, HF           Limiter:         Soft Limiter           Controls:         Freefield, floor           Power section         Total Power:         1400 W Peak, 700 W RMS           High frequencies:         400 W Peak, 200 W RMS           Low frequencies:         1000 W Peak, 500 W RMS           Cooling:         Convection           Connections:         Powercon IN/OUT           Physical specifications         Baltic birch plywood           Handles:         1 on side           Pole mount/Cap:         Yes           Grille:         Steel           Color:         Black           Size         Height:         362 mm / 14.25 inches           Width:         650 mm / 25.59 inches           Depth:         468 mm / 18.43 inches           Weight:         20.2 kg / 44.53 lbs           Shipping informations         Package Height:         714 mm / 28.11 inches           Package Width:         464 mm / 18.27 inches           Package Depth:         569 mm / 22.4 inches                                                                                                                                                                                                                                                                                                                                                                                                                                                                                                                                                                                                                                                                                                                                                                                                                                                                                                                                                                                                                         |                           | Output connectors:       | XLR                         |
| Protections: RMS, HF                                                                                                                                                                                                                                                                                                                                                                                                                                                                                                                                                                                                                                                                                                                                                                                                                                                                                                                                                                                                                                                                                                                                                                                                                                                                                                                                                                                                                                                                                                                                                                                                                                                                                                                                                                                                                                                                                                                                                                                                                                                                                                           |                           | Input sensitivity:       | +4 dBu                      |
| Limiter:                                                                                                                                                                                                                                                                                                                                                                                                                                                                                                                                                                                                                                                                                                                                                                                                                                                                                                                                                                                                                                                                                                                                                                                                                                                                                                                                                                                                                                                                                                                                                                                                                                                                                                                                                                                                                                                                                                                                                                                                                                                                                                                       | Processor section         | Crossover Frequencies:   | 1700 Hz                     |
| Controls: Freefield, floor                                                                                                                                                                                                                                                                                                                                                                                                                                                                                                                                                                                                                                                                                                                                                                                                                                                                                                                                                                                                                                                                                                                                                                                                                                                                                                                                                                                                                                                                                                                                                                                                                                                                                                                                                                                                                                                                                                                                                                                                                                                                                                     |                           | Protections:             | RMS, HF                     |
| Power section         Total Power:         1400 W Peak, 700 W RMS           High frequencies:         400 W Peak, 200 W RMS           Low frequencies:         1000 W Peak, 500 W RMS           Cooling:         Convection           Connections:         Powercon IN/OUT           Physical specifications         Cabinet/Case Material:         Baltic birch plywood           Handles:         1 on side           Pole mount/Cap:         Yes           Grille:         Steel           Color:         Black           Size         Height:         362 mm / 14.25 inches           Width:         650 mm / 25.59 inches           Depth:         468 mm / 18.43 inches           Weight:         20.2 kg / 44.53 lbs           Shipping informations         Package Height:         714 mm / 28.11 inches           Package Width:         464 mm / 18.27 inches           Package Depth:         569 mm / 22.4 inches                                                                                                                                                                                                                                                                                                                                                                                                                                                                                                                                                                                                                                                                                                                                                                                                                                                                                                                                                                                                                                                                                                                                                                                                 |                           | Limiter:                 | Soft Limiter                |
| High frequencies:                                                                                                                                                                                                                                                                                                                                                                                                                                                                                                                                                                                                                                                                                                                                                                                                                                                                                                                                                                                                                                                                                                                                                                                                                                                                                                                                                                                                                                                                                                                                                                                                                                                                                                                                                                                                                                                                                                                                                                                                                                                                                                              |                           | Controls:                | Freefield, floor            |
| Low frequencies: 1000 W Peak, 500 W RMS                                                                                                                                                                                                                                                                                                                                                                                                                                                                                                                                                                                                                                                                                                                                                                                                                                                                                                                                                                                                                                                                                                                                                                                                                                                                                                                                                                                                                                                                                                                                                                                                                                                                                                                                                                                                                                                                                                                                                                                                                                                                                        | Power section             | Total Power:             | 1400 W Peak, 700 W RMS      |
| Cooling: Connections:  Physical specifications Cabinet/Case Material: Handles: Pole mount/Cap: Pole mount/Cap: Color:  Size Height: Width: Depth: Weight:  Package Height:  Package Width: Package Depth: Package Depth: Connections Powercon IN/OUT  Baltic birch plywood 1 on side Yes Steel Steel Black  Steel Black  Steel 650 mm / 14.25 inches 468 mm / 18.43 inches 20.2 kg / 44.53 lbs  Ti4 mm / 28.11 inches 464 mm / 18.27 inches Package Depth: Package Depth: Size  Powercon IN/OUT  Powercon IN/OUT  Powercon IN/OUT  Powercon IN/OUT  1 on side 1 on |                           | High frequencies:        | 400 W Peak, 200 W RMS       |
| Connections:  Powercon IN/OUT  Baltic birch plywood Handles: 1 on side Pole mount/Cap: Grille: Color:  Size Height: Width: Depth: Weight: Depth: Weight: Package Height: Package Depth: Package Depth: Powercon IN/OUT  Baltic birch plywood 1 on side Possed Possed Yes Steel Steel Black  Steel 650 mm / 14.25 inches 650 mm / 25.59 inches 468 mm / 18.43 inches 714 mm / 28.11 inches 464 mm / 18.27 inches Fackage Depth: Fackage Depth: Fackage Depth: Fackage Midth: Fackage Midth: Fackage Midth: Fackage Midth: Fackage Depth: Fackage Midth: Fackage Mid |                           | Low frequencies:         | 1000 W Peak, 500 W RMS      |
| Physical specifications  Cabinet/Case Material:  Handles:  Pole mount/Cap:  Grille:  Color:  Size  Height:  Width:  Depth:  Weight:  Depth:  Weight:  Package Height:  Package Width:  Package Depth:  Baltic birch plywood  1 on side  Yes  Steel  Steel  Black  Steel  Black  Size  Height:  362 mm / 14.25 inches  650 mm / 25.59 inches  468 mm / 18.43 inches  20.2 kg / 44.53 lbs  Shipping informations  Package Width:  Package Depth:  Size  Package Depth:  Package Depth:  Size  Package Depth:  Package Depth:  Package Midth: Package Depth:  Package Midth: Package Depth:  Size  Package Midth: Package Depth:  Size  Package Midth: Package Depth:  Size  Package Midth: Package Midth: Package Depth: Package Midth: Package |                           | Cooling:                 | Convection                  |
| Handles:   1 on side     Pole mount/Cap:   Yes     Grille:   Steel     Color:   Black     Size                                                                                                                                                                                                                                                                                                                                                                                                                                                                                                                                                                                                                                                                                                                                                                                                                                                                                                                                                                                                                                                                                                                                                                                                                                                                                                                                                                                                                                                                                                                                                                                                                                                                                                                                                                                                                                                                                                                                                                                                                                 |                           | Connections:             | Powercon IN/OUT             |
| Pole mount/Cap: Yes                                                                                                                                                                                                                                                                                                                                                                                                                                                                                                                                                                                                                                                                                                                                                                                                                                                                                                                                                                                                                                                                                                                                                                                                                                                                                                                                                                                                                                                                                                                                                                                                                                                                                                                                                                                                                                                                                                                                                                                                                                                                                                            | Physical specifications   | Cabinet/Case Material:   | Baltic birch plywood        |
| Grille:   Steel                                                                                                                                                                                                                                                                                                                                                                                                                                                                                                                                                                                                                                                                                                                                                                                                                                                                                                                                                                                                                                                                                                                                                                                                                                                                                                                                                                                                                                                                                                                                                                                                                                                                                                                                                                                                                                                                                                                                                                                                                                                                                                                |                           | Handles:                 | 1 on side                   |
| Size         Height:         362 mm / 14.25 inches           Width:         650 mm / 25.59 inches           Depth:         468 mm / 18.43 inches           Weight:         20.2 kg / 44.53 lbs           Shipping informations         Package Height:         714 mm / 28.11 inches           Package Width:         464 mm / 18.27 inches           Package Depth:         569 mm / 22.4 inches                                                                                                                                                                                                                                                                                                                                                                                                                                                                                                                                                                                                                                                                                                                                                                                                                                                                                                                                                                                                                                                                                                                                                                                                                                                                                                                                                                                                                                                                                                                                                                                                                                                                                                                              |                           | Pole mount/Cap:          | Yes                         |
| Size       Height:       362 mm / 14.25 inches         Width:       650 mm / 25.59 inches         Depth:       468 mm / 18.43 inches         Weight:       20.2 kg / 44.53 lbs         Shipping informations       Package Height:       714 mm / 28.11 inches         Package Width:       464 mm / 18.27 inches         Package Depth:       569 mm / 22.4 inches                                                                                                                                                                                                                                                                                                                                                                                                                                                                                                                                                                                                                                                                                                                                                                                                                                                                                                                                                                                                                                                                                                                                                                                                                                                                                                                                                                                                                                                                                                                                                                                                                                                                                                                                                            |                           | Grille:                  | Steel                       |
| Width:   650 mm / 25.59 inches     Depth:   468 mm / 18.43 inches     Weight:   20.2 kg / 44.53 lbs                                                                                                                                                                                                                                                                                                                                                                                                                                                                                                                                                                                                                                                                                                                                                                                                                                                                                                                                                                                                                                                                                                                                                                                                                                                                                                                                                                                                                                                                                                                                                                                                                                                                                                                                                                                                                                                                                                                                                                                                                            |                           | Color:                   | Black                       |
| Depth:       468 mm / 18.43 inches         Weight:       20.2 kg / 44.53 lbs         Shipping informations       Package Height:       714 mm / 28.11 inches         Package Width:       464 mm / 18.27 inches         Package Depth:       569 mm / 22.4 inches                                                                                                                                                                                                                                                                                                                                                                                                                                                                                                                                                                                                                                                                                                                                                                                                                                                                                                                                                                                                                                                                                                                                                                                                                                                                                                                                                                                                                                                                                                                                                                                                                                                                                                                                                                                                                                                              | Size                      | Height:                  | 362 mm / 14.25 inches       |
| Weight: 20.2 kg / 44.53 lbs  Shipping informations Package Height: 714 mm / 28.11 inches Package Width: 464 mm / 18.27 inches Package Depth: 569 mm / 22.4 inches                                                                                                                                                                                                                                                                                                                                                                                                                                                                                                                                                                                                                                                                                                                                                                                                                                                                                                                                                                                                                                                                                                                                                                                                                                                                                                                                                                                                                                                                                                                                                                                                                                                                                                                                                                                                                                                                                                                                                              |                           | Width:                   | 650 mm / 25.59 inches       |
| Shipping informations Package Height: Package Width: Package Depth: 714 mm / 28.11 inches 464 mm / 18.27 inches 569 mm / 22.4 inches                                                                                                                                                                                                                                                                                                                                                                                                                                                                                                                                                                                                                                                                                                                                                                                                                                                                                                                                                                                                                                                                                                                                                                                                                                                                                                                                                                                                                                                                                                                                                                                                                                                                                                                                                                                                                                                                                                                                                                                           |                           | Depth:                   | 468 mm / 18.43 inches       |
| Package Width: 464 mm / 18.27 inches Package Depth: 569 mm / 22.4 inches                                                                                                                                                                                                                                                                                                                                                                                                                                                                                                                                                                                                                                                                                                                                                                                                                                                                                                                                                                                                                                                                                                                                                                                                                                                                                                                                                                                                                                                                                                                                                                                                                                                                                                                                                                                                                                                                                                                                                                                                                                                       |                           | Weight:                  | 20.2 kg / 44.53 lbs         |
| Package Depth: 569 mm / 22.4 inches                                                                                                                                                                                                                                                                                                                                                                                                                                                                                                                                                                                                                                                                                                                                                                                                                                                                                                                                                                                                                                                                                                                                                                                                                                                                                                                                                                                                                                                                                                                                                                                                                                                                                                                                                                                                                                                                                                                                                                                                                                                                                            | Shipping informations     | Package Height:          | 714 mm / 28.11 inches       |
|                                                                                                                                                                                                                                                                                                                                                                                                                                                                                                                                                                                                                                                                                                                                                                                                                                                                                                                                                                                                                                                                                                                                                                                                                                                                                                                                                                                                                                                                                                                                                                                                                                                                                                                                                                                                                                                                                                                                                                                                                                                                                                                                |                           | Package Width:           | 464 mm / 18.27 inches       |
| Package Weight: 24.5 kg / 54.01 lbs                                                                                                                                                                                                                                                                                                                                                                                                                                                                                                                                                                                                                                                                                                                                                                                                                                                                                                                                                                                                                                                                                                                                                                                                                                                                                                                                                                                                                                                                                                                                                                                                                                                                                                                                                                                                                                                                                                                                                                                                                                                                                            |                           | Package Depth:           | 569 mm / 22.4 inches        |
|                                                                                                                                                                                                                                                                                                                                                                                                                                                                                                                                                                                                                                                                                                                                                                                                                                                                                                                                                                                                                                                                                                                                                                                                                                                                                                                                                                                                                                                                                                                                                                                                                                                                                                                                                                                                                                                                                                                                                                                                                                                                                                                                |                           | Package Weight:          | 24.5 kg / 54.01 lbs         |