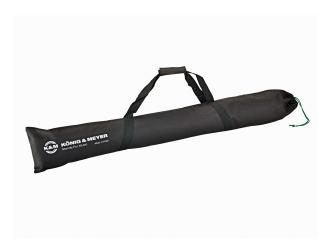

Designed to carry 2 K&M speaker/monitor stands 21420. Made of black waterproof nylon. Two inside compartments with draw-string closure and sturdy handles.