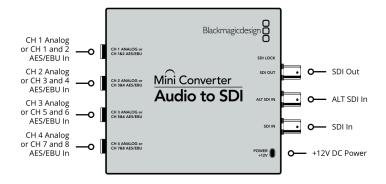

#### **SDI Video Inputs**

1 x SD, HD or 3G-SDI. 1 x ALT SDI Input for automatic switch over if main input fails.

# **SDI Video Outputs**

1 x Embedded SDI Output.

#### **Analog Audio Inputs**

4 channels of balanced analog audio.

#### **Digital Audio Inputs**

8 channels of balanced AES/ EBU audio.

## **SDI Redundant Input**

Automatically switches over if main SDI input is lost.