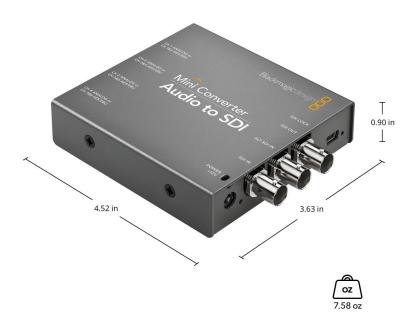

io Sampling**

Television standard sample rate of 48 kHz and 24 bit.

#### **SDI Color Precision**

4:2:2, 4:4:4

#### **SDI Color Space**

YUV, RGB

#### **SDI Auto Switching**

Automatically selects between SD, HD, and 3G-SDI.

# Software

#### **Software Control**

Mac™ and Windows™ software upgrade via USB.

#### **Internal Software Upgrade**

Via included updater application.

# **Operating Systems**



Mac 10.15 Catalina, Mac 11.1 Big Sur or later.



Windows 10, 64-bit.

# **Settings Control**

Mini Switches or USB software.

# Power Requirements

#### **Power Supply**

+12V universal power supply included with international socket adapters for all countries. Cable tie point.

## **Power Consumption**

8.40 Watts

## **Operational Voltage Range**

12V DC

# Physical Specifications



# **Environmental Specifications**

Operating Temperature 0° to 40° C (32° to 104° F)

Storage Temperature -20° to 45° C (-4° to 113° F) Relative Humidity
0% to 90% non-condensing

# What's Included

Mini Converter Audio to SDI 12V universal power supply with international socket adapters

# Warranty

3 Year Limited Manufacturer's Warranty.

| uties, but excludes sales tax and shipping costs. This website uses remarketing services to advertise on third party websites to previous visitors to our site. You capt out at any time by changing cookie settings. Privacy Policy |        |  |  |  |
|----------------------------------------------------------------------------------------------------------------------------------------------------------------------------------------------------------