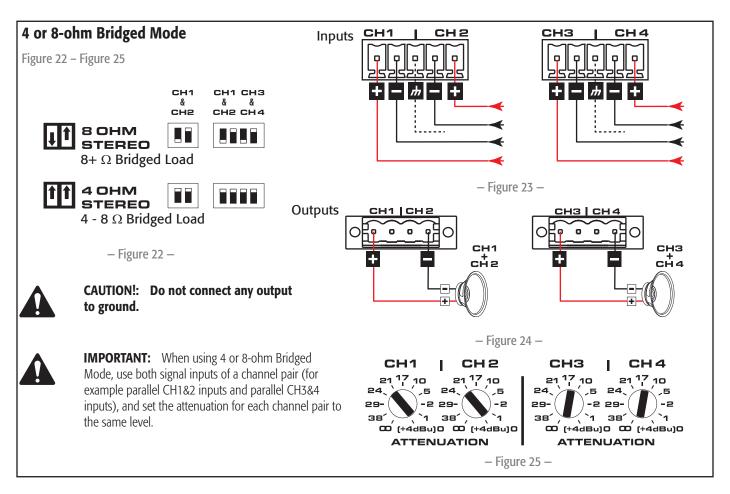

# **Rear Panel**

- Figure 10 -

- 1. Output Channels 1 & 2
- 2. Remote Control Channels 1 & 2
- 3. Input Channels 1 & 2
- 4. Channel 1 thru Channel 4 Status LEDs
  - a. Green Normal Signal Level
  - b. Amber Input or Output Overload/ Clipping or Thermal Limiting
  - c. Red Limit or Protect Mode
  - d. Red Thermal Limit or Protect Mode
  - e. Red Mute 1

- 5. Channel 1 Attenuator Control
- 6. Channel 2 Attenuator Control
- 7. Mode Configuration Switches Channel 1& 2
- 8. AC Power Connection
- 9. Output Channels 3 & 4

- 10. Remote Control Channel 3 & 4
- 11. Input Channels 3 & 4
- 12. Mode Configuration Switches Channel 3 & 4
- 13. Channel 3 Attenuator Control
- 14. Channel 4 Attenuator Control