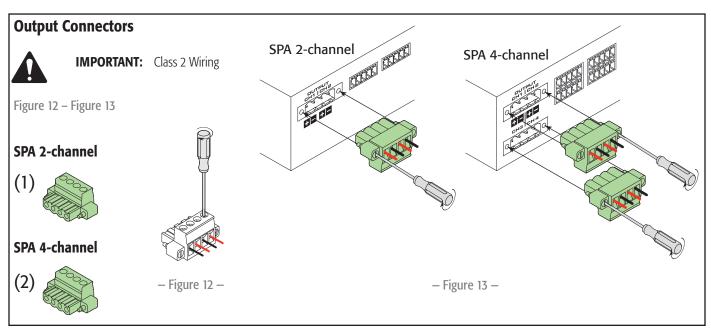

# **Rear Panel**

- Figure 10 -

- 1. Output Channels 1 & 2
- 2. Remote Control Channels 1 & 2
- 3. Input Channels 1 & 2
- 4. Channel 1 thru Channel 4 Status LEDs
  - a. Green Normal Signal Level
  - b. Amber Input or Output Overload/ Clipping or Thermal Limiting
  - c. Red Limit or Protect Mode
  - d. Red Thermal Limit or Protect Mode
  - e. Red Mute 1

- 5. Channel 1 Attenuator Control
- 6. Channel 2 Attenuator Control
- 7. Mode Configuration Switches Channel 1& 2
- 8. AC Power Connection
- 9. Output Channels 3 & 4

- 10. Remote Control Channel 3 & 4
- 11. Input Channels 3 & 4
- 12. Mode Configuration Switches Channel 3 & 4
- 13. Channel 3 Attenuator Control
- 14. Channel 4 Attenuator Control