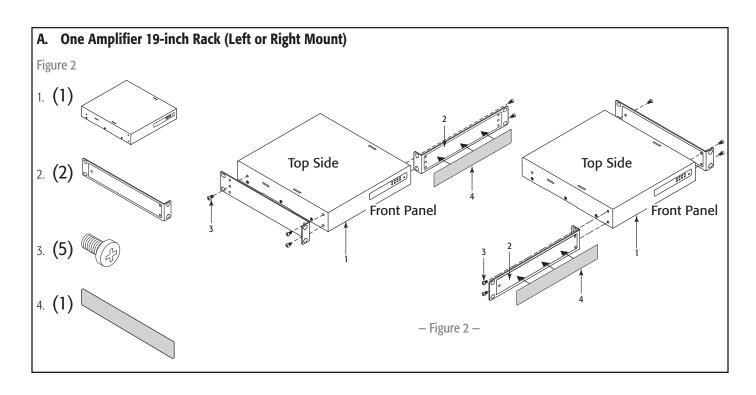

### **Select the Amplifier Installation Configuration**

Choose one of the following configuration options:

A. One Amplifier 19-inch Rack (Left or Right Mount) on page 3

B. Two Amplifiers 19-inch Rack (Front or Rear Facing Out) on page 3

#### **Rack-Mounting Options**