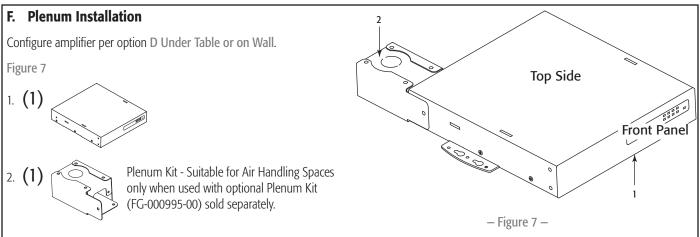

C. One Amplifier Half Rack (Front or Rear Facing Out) on page 4

D. Under Table or on Wall on page 4

E. Free-Standing on Desk/Table on page 5

F. Plenum Installation on page 5