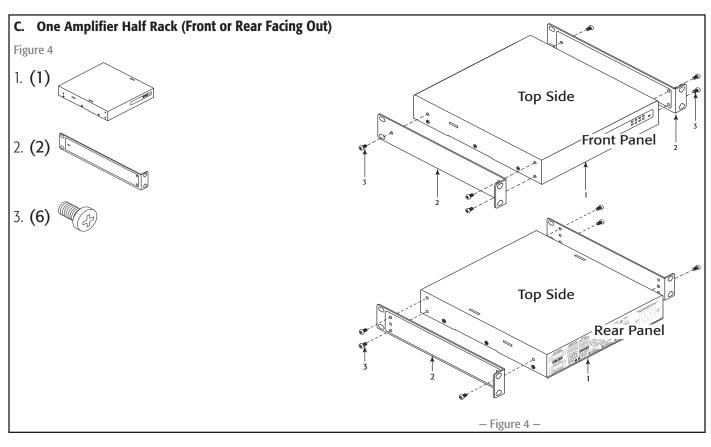

### **Select the Amplifier Installation Configuration**

Choose one of the following configuration options:

A. One Amplifier 19-inch Rack (Left or Right Mount) on page 3

B. Two Amplifiers 19-inch Rack (Front or Rear Facing Out) on page 3

C. One Amplifier Half Rack (Front or Rear Facing Out) on page 4

D. Under Table or on Wall on page 4

E. Free-Standing on Desk/Table on page 5

F. Plenum Installation on page 5