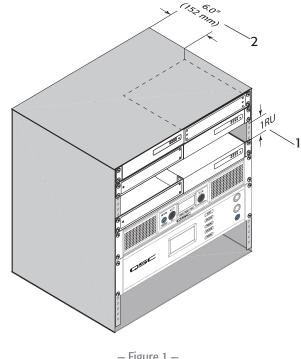

#### **Ventilation**

- Recommend 1RU (1.75 in / 44.45 mm) space above the amplifier.
- Minimum open space of 6 inches measured from back of amplifier.

**NOTE:** QSC System Power Amplifiers contain advanced protection circuitry which allows them to reduce output power in order to maintain safe operating temperatures. Insufficient ventilation may result in the amplifier reducing output power during normal operation (indicated by Limiter/Protect LEDs illuminating red). To reduce the possibility of thermal limiting, and allow proper heat dissipation, we recommend that you keep the space directly above and to the rear of these amplifiers free of obstacles.

#### - Figure 1 -