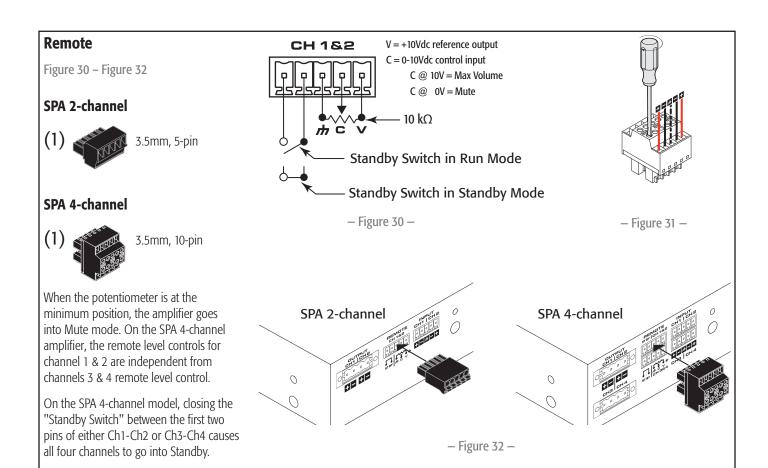

# **Rear Panel**

- Figure 10 -

- 1. Output Channels 1 & 2
- 2. Remote Control Channels 1 & 2
- 3. Input Channels 1 & 2
- 4. Channel 1 thru Channel 4 Status LEDs
  - a. Green Normal Signal Level
  - b. Amber Input or Output Overload/ Clipping or Thermal Limiting
  - c. Red Limit or Protect Mode
  - d. Red Thermal Limit or Protect Mode
  - e. Red Mute 1

- 5. Channel 1 Attenuator Control
- 6. Channel 2 Attenuator Control
- 7. Mode Configuration Switches Channel 1& 2
- 8. AC Power Connection
- 9. Output Channels 3 & 4

- 10. Remote Control Channel 3 & 4
- 11. Input Channels 3 & 4
- 12. Mode Configuration Switches Channel 3 & 4
- 13. Channel 3 Attenuator Control
- 14. Channel 4 Attenuator Control