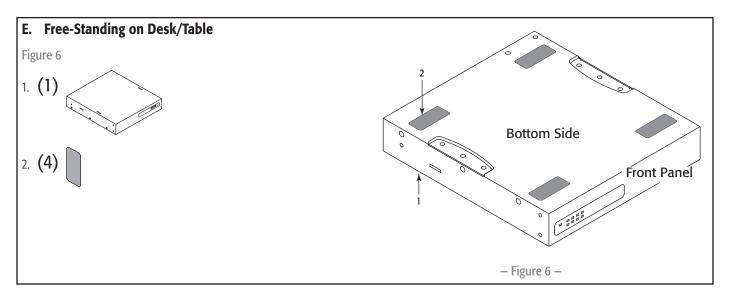

C. One Amplifier Half Rack (Front or Rear Facing Out) on page 4

D. Under Table or on Wall on page 4

E. Free-Standing on Desk/Table on page 5

F. Plenum Installation on page 5