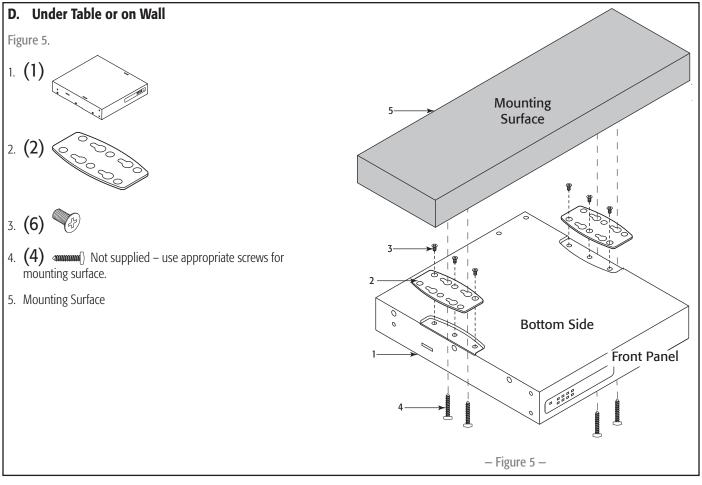

C. One Amplifier Half Rack (Front or Rear Facing Out) on page 4

D. Under Table or on Wall on page 4

E. Free-Standing on Desk/Table on page 5

F. Plenum Installation on page 5