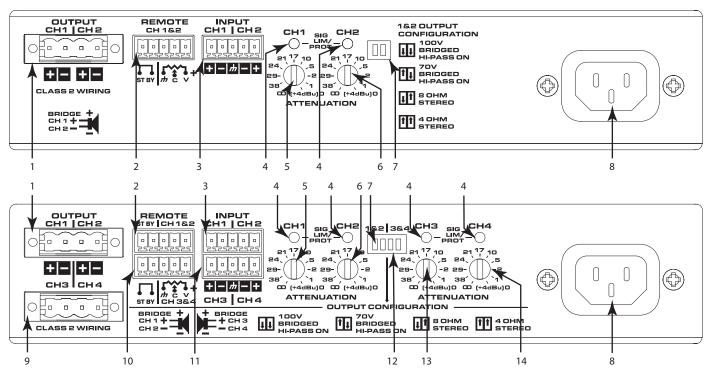

# **Rear Panel**

- Figure 10 -

- 1. Output Channels 1 & 2
- 2. Remote Control Channels 1 & 2
- 3. Input Channels 1 & 2
- 4. Channel 1 thru Channel 4 Status LEDs
  - a. Green Normal Signal Level
  - b. Amber Input or Output Overload/ Clipping or Thermal Limiting
  - c. Red Limit or Protect Mode
  - d. Red Thermal Limit or Protect Mode
  - e. Red Mute 1

- 5. Channel 1 Attenuator Control
- 6. Channel 2 Attenuator Control
- 7. Mode Configuration Switches Channel 1& 2
- 8. AC Power Connection
- 9. Output Channels 3 & 4

- 10. Remote Control Channel 3 & 4
- 11. Input Channels 3 & 4
- 12. Mode Configuration Switches Channel 3 & 4
- 13. Channel 3 Attenuator Control
- 14. Channel 4 Attenuator Control

<sup>1</sup> No signal for 10 minutes, amplifier outputs are muted (LEDs are red). No signal for 25 minutes, amplifier is put in Standby Mode (Rear LEDs are off).