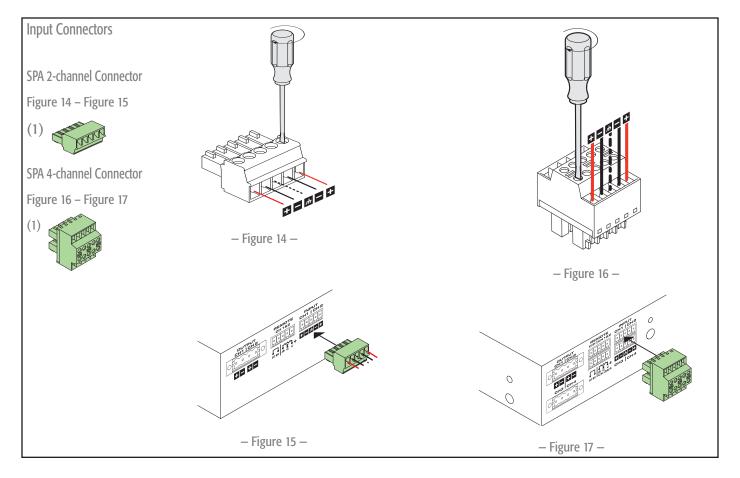

# **Rear Panel**

- Figure 10 -

- 1. Output Channels 1 & 2
- 2. Remote Control Channels 1 & 2
- 3. Input Channels 1 & 2
- 4. Channel 1 thru Channel 4 Status LEDs
  - a. Green Normal Signal Level
  - b. Amber Input or Output Overload/ Clipping or Thermal Limiting
  - c. Red Limit or Protect Mode
  - d. Red Thermal Limit or Protect Mode
  - e. Red Mute 1

- 5. Channel 1 Attenuator Control
- 6. Channel 2 Attenuator Control
- 7. Mode Configuration Switches Channel 1& 2
- 8. AC Power Connection
- 9. Output Channels 3 & 4

- 10. Remote Control Channel 3 & 4
- 11. Input Channels 3 & 4
- 12. Mode Configuration Switches Channel 3 & 4
- 13. Channel 3 Attenuator Control
- 14. Channel 4 Attenuator Control