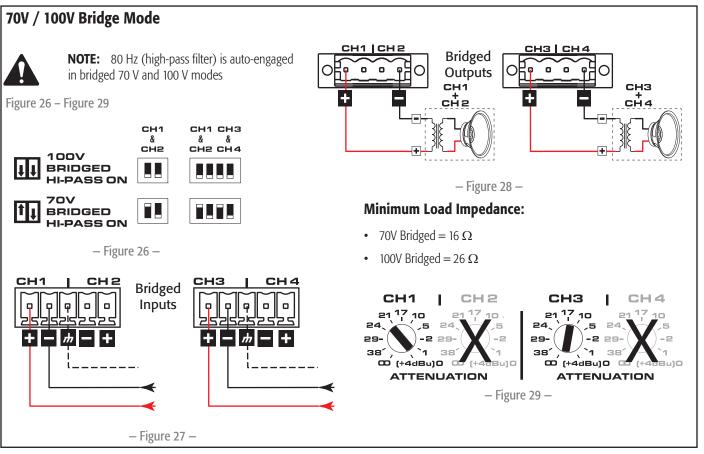

# **Rear Panel**

- Figure 10 -

- 1. Output Channels 1 & 2
- 2. Remote Control Channels 1 & 2
- 3. Input Channels 1 & 2
- 4. Channel 1 thru Channel 4 Status LEDs
  - a. Green Normal Signal Level
  - b. Amber Input or Output Overload/ Clipping or Thermal Limiting
  - c. Red Limit or Protect Mode
  - d. Red Thermal Limit or Protect Mode
  - e. Red Mute 1

- 5. Channel 1 Attenuator Control
- 6. Channel 2 Attenuator Control
- 7. Mode Configuration Switches Channel 1& 2
- 8. AC Power Connection
- 9. Output Channels 3 & 4

- 10. Remote Control Channel 3 & 4
- 11. Input Channels 3 & 4
- 12. Mode Configuration Switches Channel 3 & 4
- 13. Channel 3 Attenuator Control
- 14. Channel 4 Attenuator Control