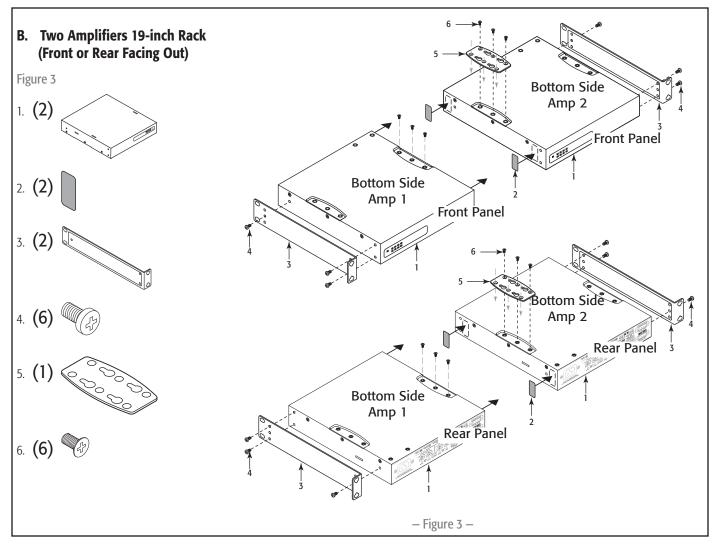

### **Select the Amplifier Installation Configuration**

Choose one of the following configuration options:

A. One Amplifier 19-inch Rack (Left or Right Mount) on page 3

B. Two Amplifiers 19-inch Rack (Front or Rear Facing Out) on page 3

C. One Amplifier Half Rack (Front or Rear Facing Out) on page 4

D. Under Table or on Wall on page 4

E. Free-Standing on Desk/Table on page 5

F. Plenum Installation on page 5