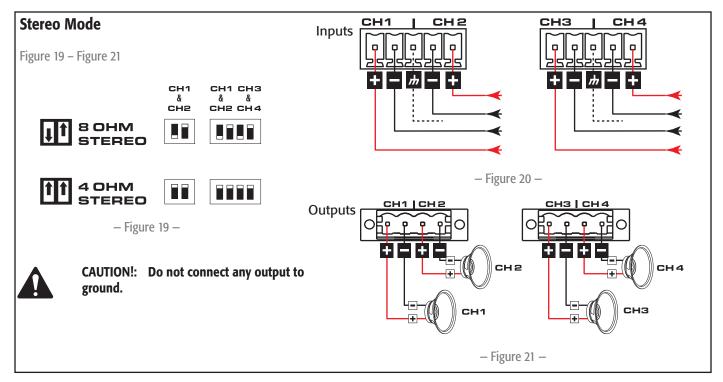

# **Rear Panel**

- Figure 10 -

- 1. Output Channels 1 & 2
- 2. Remote Control Channels 1 & 2
- 3. Input Channels 1 & 2
- 4. Channel 1 thru Channel 4 Status LEDs
  - a. Green Normal Signal Level
  - b. Amber Input or Output Overload/ Clipping or Thermal Limiting
  - c. Red Limit or Protect Mode
  - d. Red Thermal Limit or Protect Mode
  - e. Red Mute 1

- 5. Channel 1 Attenuator Control
- 6. Channel 2 Attenuator Control
- 7. Mode Configuration Switches Channel 1& 2
- 8. AC Power Connection
- 9. Output Channels 3 & 4

- 10. Remote Control Channel 3 & 4
- 11. Input Channels 3 & 4
- 12. Mode Configuration Switches Channel 3 & 4
- 13. Channel 3 Attenuator Control
- 14. Channel 4 Attenuator Control