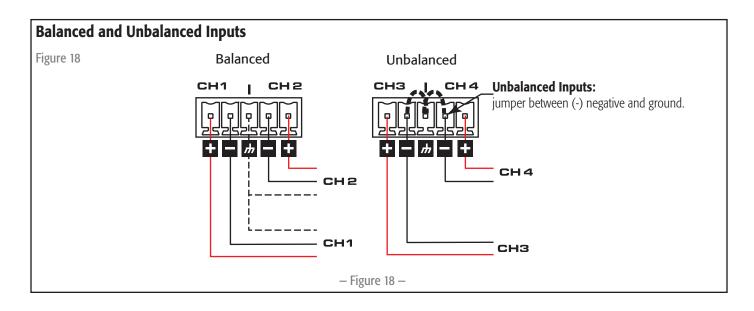

# **Rear Panel**

- Figure 10 -

- 1. Output Channels 1 & 2
- 2. Remote Control Channels 1 & 2
- 3. Input Channels 1 & 2
- 4. Channel 1 thru Channel 4 Status LEDs
  - a. Green Normal Signal Level
  - b. Amber Input or Output Overload/ Clipping or Thermal Limiting
  - c. Red Limit or Protect Mode
  - d. Red Thermal Limit or Protect Mode
  - e. Red Mute 1

- 5. Channel 1 Attenuator Control
- 6. Channel 2 Attenuator Control
- 7. Mode Configuration Switches Channel 1& 2
- 8. AC Power Connection
- 9. Output Channels 3 & 4

- 10. Remote Control Channel 3 & 4
- 11. Input Channels 3 & 4
- 12. Mode Configuration Switches Channel 3 & 4
- 13. Channel 3 Attenuator Control
- 14. Channel 4 Attenuator Control