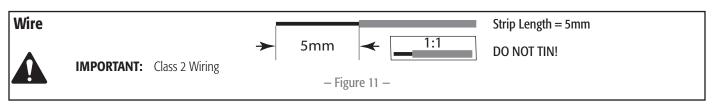

1 & 2
- 3. Input Channels 1 & 2
- 4. Channel 1 thru Channel 4 Status LEDs
  - a. Green Normal Signal Level
  - b. Amber Input or Output Overload/ Clipping or Thermal Limiting
  - c. Red Limit or Protect Mode
  - d. Red Thermal Limit or Protect Mode
  - e. Red Mute 1

- 5. Channel 1 Attenuator Control
- 6. Channel 2 Attenuator Control
- 7. Mode Configuration Switches Channel 1& 2
- 8. AC Power Connection
- 9. Output Channels 3 & 4

- 10. Remote Control Channel 3 & 4
- 11. Input Channels 3 & 4
- 12. Mode Configuration Switches Channel 3 & 4
- 13. Channel 3 Attenuator Control
- 14. Channel 4 Attenuator Control

<sup>1</sup> No signal for 10 minutes, amplifier outputs are muted (LEDs are red). No signal for 25 minutes, amplifier is put in Standby Mode (Rear LEDs are off).

# **Connections**



















service@qsc.com

| Mailing Address:                                                         |  |  |  |  |  |
|--------------------------------------------------------------------------|--|--|--|--|--|
| QSC, LLC                                                                 |  |  |  |  |  |
| 1675 MacArthur Boulevard                                                 |  |  |  |  |  |
| Costa Mesa, CA 92626-1468 USA                                            |  |  |  |  |  |
|                                                                          |  |  |  |  |  |
| Telephone Numbers:                                                       |  |  |  |  |  |
| Main Number: (714) 754-6175                                              |  |  |  |  |  |
| Sales & Marketing: (714) 95