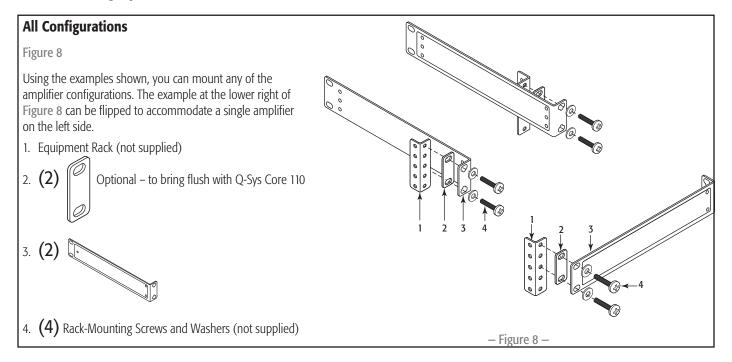

y result in the amplifier reducing output power during normal operation (indicated by Limiter/Protect LEDs illuminating red). To reduce the possibility of thermal limiting, and allow proper heat dissipation, we recommend that you keep the space directly above and to the rear of these amplifiers free of obstacles.



#### - Figure 1 -

### **Select the Amplifier Installation Configuration**

Choose one of the following configuration options:

A. One Amplifier 19-inch Rack (Left or Right Mount) on page 3

B. Two Amplifiers 19-inch Rack (Front or Rear Facing Out) on page 3

C. One Amplifier Half Rack (Front or Rear Facing Out) on page 4

D. Under Table or on Wall on page 4

E. Free-Standing on Desk/Table on page 5

F. Plenum Installation on page 5













#### **Rack-Mounting Options**



#### **Front Panel**

#### **2 CHANNEL AMPLIFIER 4 CHANNEL AMPLIFIER** SPA2 SPA4 LIMITER/PROTECT LIMITER/PROTECT POWER POWER SIGNAL 3 2 Input Signal Limiter / Protect Power Limiter / Protect Input Signal Power Red - Protect / Mute Blue – Present Red - Protect / Mute Blue - Present Blue - On Blue - On Orange - Limiter on Orange - Standby Orange – Limiter on Orange – Standby

- Figure 9 -

# **Rear Panel**



- Figure 10 -

- 1. Output Channels 1 & 2
- 2. Remote Control Channels 1 & 2
- 3. Input Channels 1 & 2
- 4. Channel 1 thru Channel 4 Status LEDs
  - a. Green Normal Signal Level
  - b. Amber Input or Output Overload/ Clipping or Thermal Limiting
  - c. Red Limit or Protect Mode
  - d. Red Thermal Limit or Protect Mode
  - e. Red Mute 1

- 5. Channel 1 Attenuator Control
- 6. Channel 2